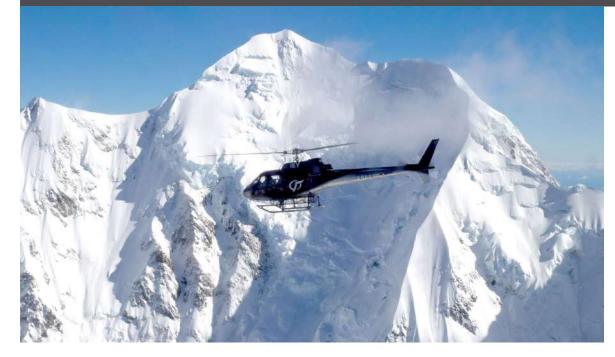

### FRANZ & FOX HELICOPTERS

#### **UNIQUE SELLING POINT**

The only operator from the West Coast to offer exclusive Helicopter flights that land on New Zealand's longest glacier, the Tasman Glacier. Flying from Franz Josef, expect views of native wilderness, sweeping coastlines, Franz and Fox Glacier, and Aoraki/Mount Cook National Park.