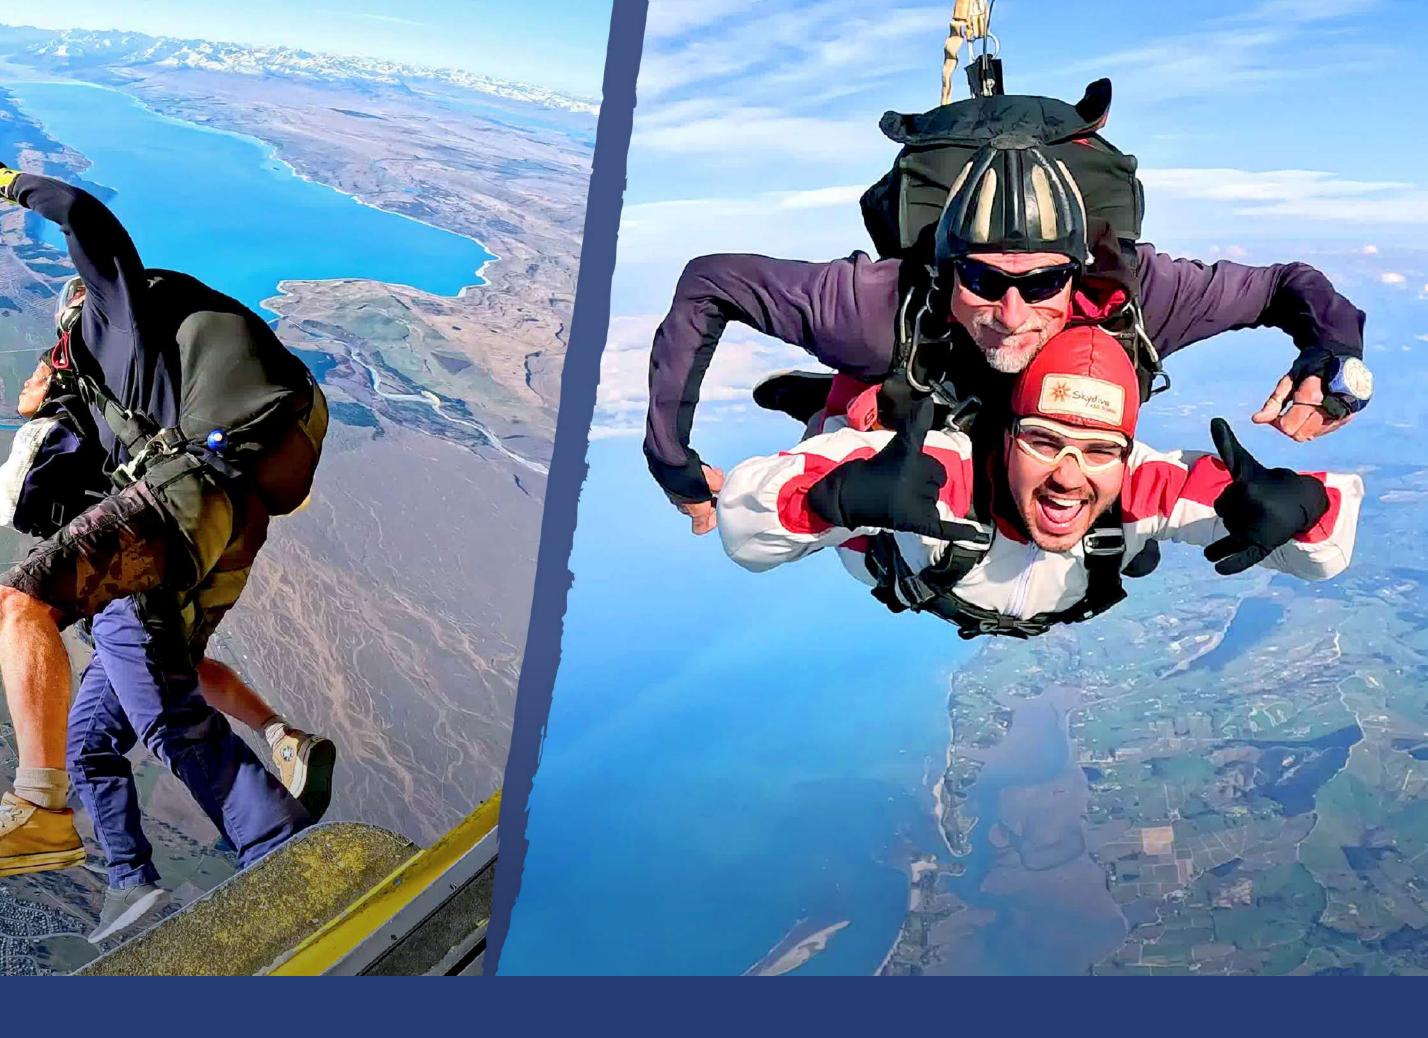

## NEW ZEALAND

0

#### **UNIQUE SELLING POINT**

Jump the best sky in New Zealand with 3 iconic drop zones serving unbelievable views, next-level altitude, and the ultimate adrenaline that makes for a zero regrets experience.