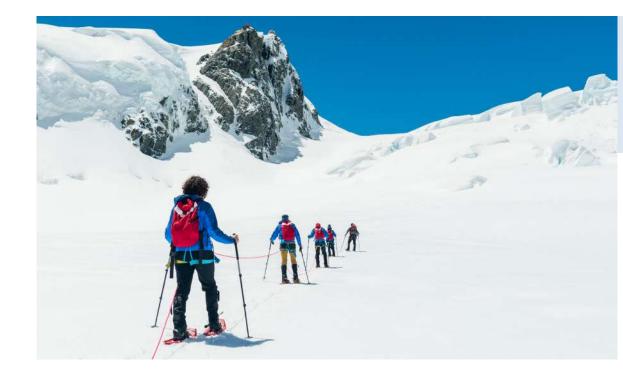

#### **THE ADVENTURER: TASMAN GLACIER HELI HIKE**

**Experience Duration:** 3 hours Helicopter Flight | Aoraki/Mount Cook Tasman Glacier | Ice Caves Glacier Exploring Equipment