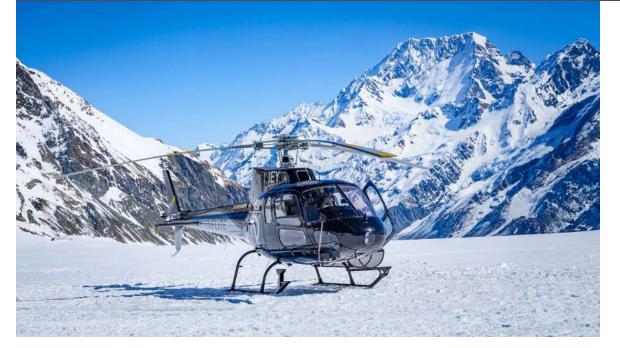

# **NOUNT COOK** Ski planes and helicopters

#### **UNIQUE SELLING POINT**

Pioneers of the Ski Plane, the only place in the world where you can fly in both a Ski Plane and Helicopter in one ultimate alpine experience, soaring between the peaks of Aoraki/Mount Cook to land on the ancient Tasman Glacier.