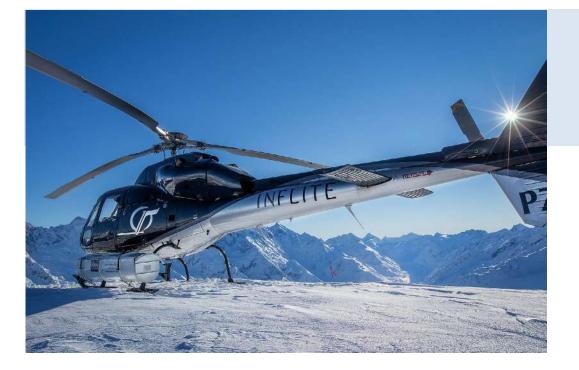

#### **UNIQUE SELLING POINT**

Pioneers of the Ski Plane, the only place in the world where you can fly in both a Ski Plane and Helicopter in one ultimate alpine experience, soaring between the peaks of Aoraki/Mount Cook to land on the ancient Tasman Glacier.