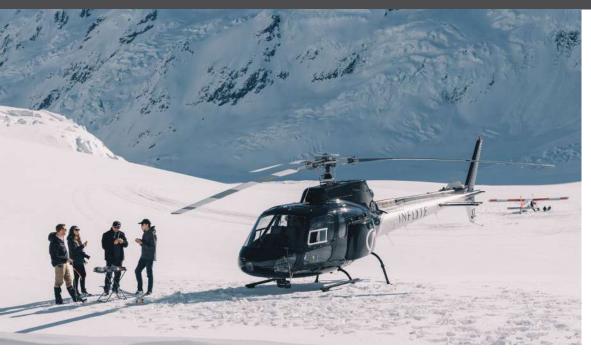

#### **UNIQUE SELLING POINT**

The only operator from the West Coast to offer exclusive Helicopter flights that land on New Zealand's longest glacier, the Tasman Glacier. Flying from Franz Josef, expect views of native wilderness, sweeping coastlines, Franz and Fox Glacier, and Aoraki/Mount Cook National Park.