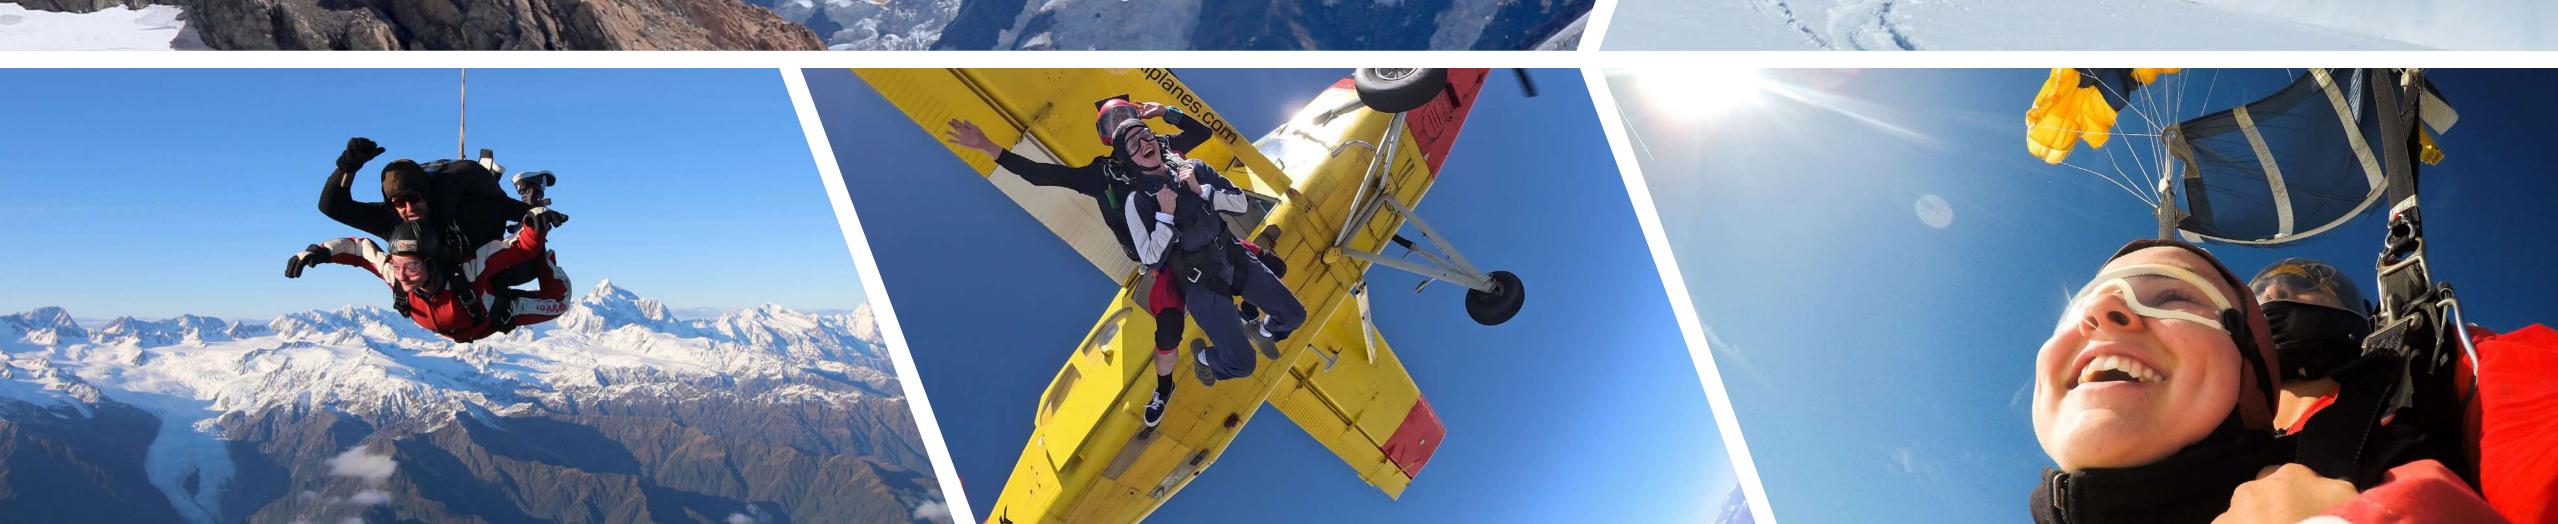

## NEW ZEALAND

0

#### **UNIQUE SELLING POINT**

Jump the best sky in New Zealand with 3 iconic drop zones serving unbelievable views, next-level altitude, and the ultimate adrenaline that makes for a zero regrets experience.

## Skydive FRANZ JOSEF & FOX GLACIER

#### **UNIQUE SELLING POINT**

New Zealand's most scenic skydive over mountains, glaciers, coastlines and lush green wilderness – it's next-level!

#### **UNIQUE SELLING POINT**

Trade the sand for snow with NZ's snowcapped spectacular skydive in the heart of year-round winter wonderland - Aoraki/ Mount Cook National Park.

#### **UNIQUE SELLING POINT**

The only drop zone in New Zealand with views of both the North and South Island. Get up here. It's epic!