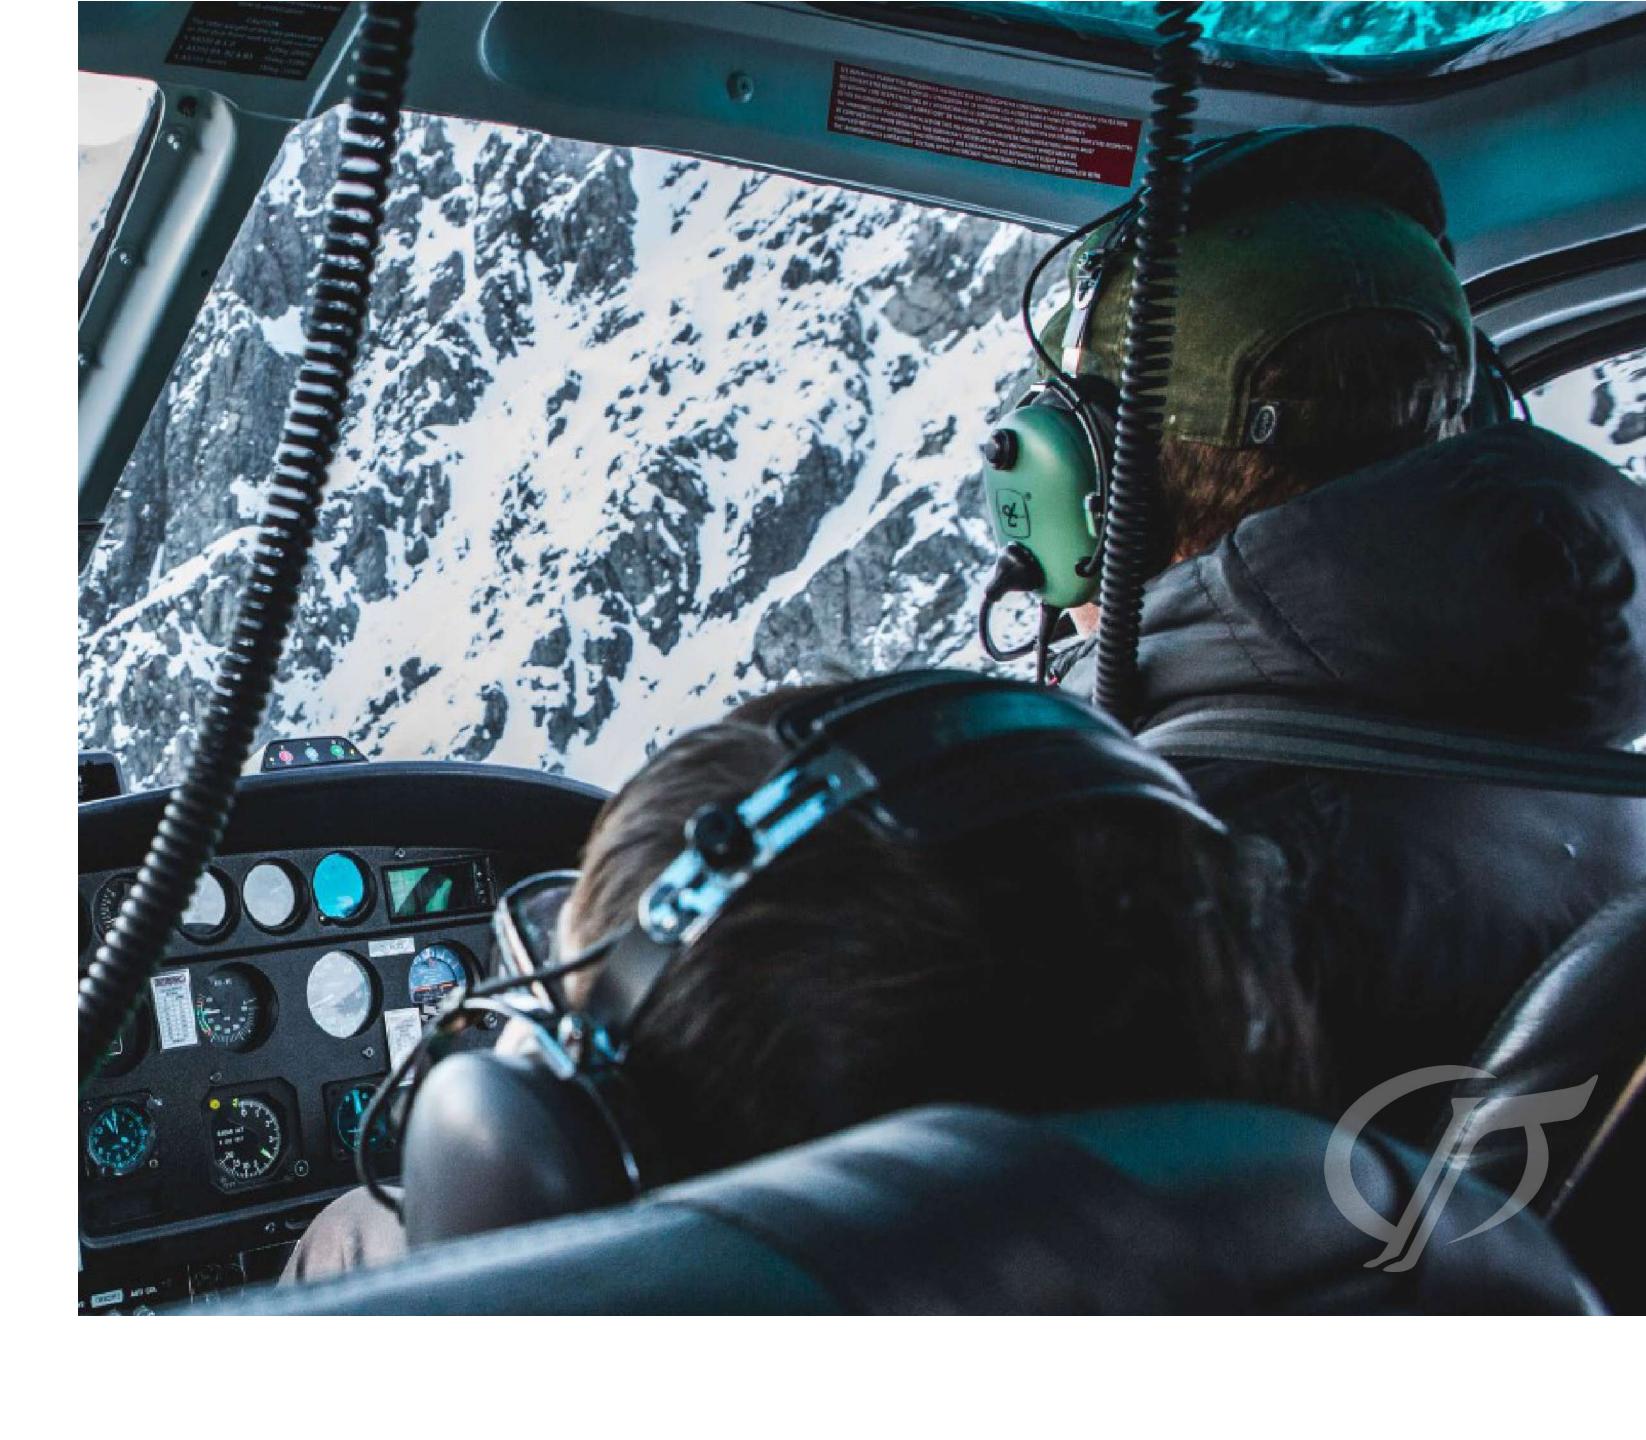

### FRANZ & FOX HELICOPTERS

#### **UNIQUE SELLING POINT**

The only operator from the West Coast to offer exclusive Helicopter flights that land on New Zealand's longest glacier, the Tasman Glacier. Flying from Franz Josef, expect views of native wilderness, sweeping coastlines, Franz and Fox Glacier, and Aoraki/Mount Cook National Park.