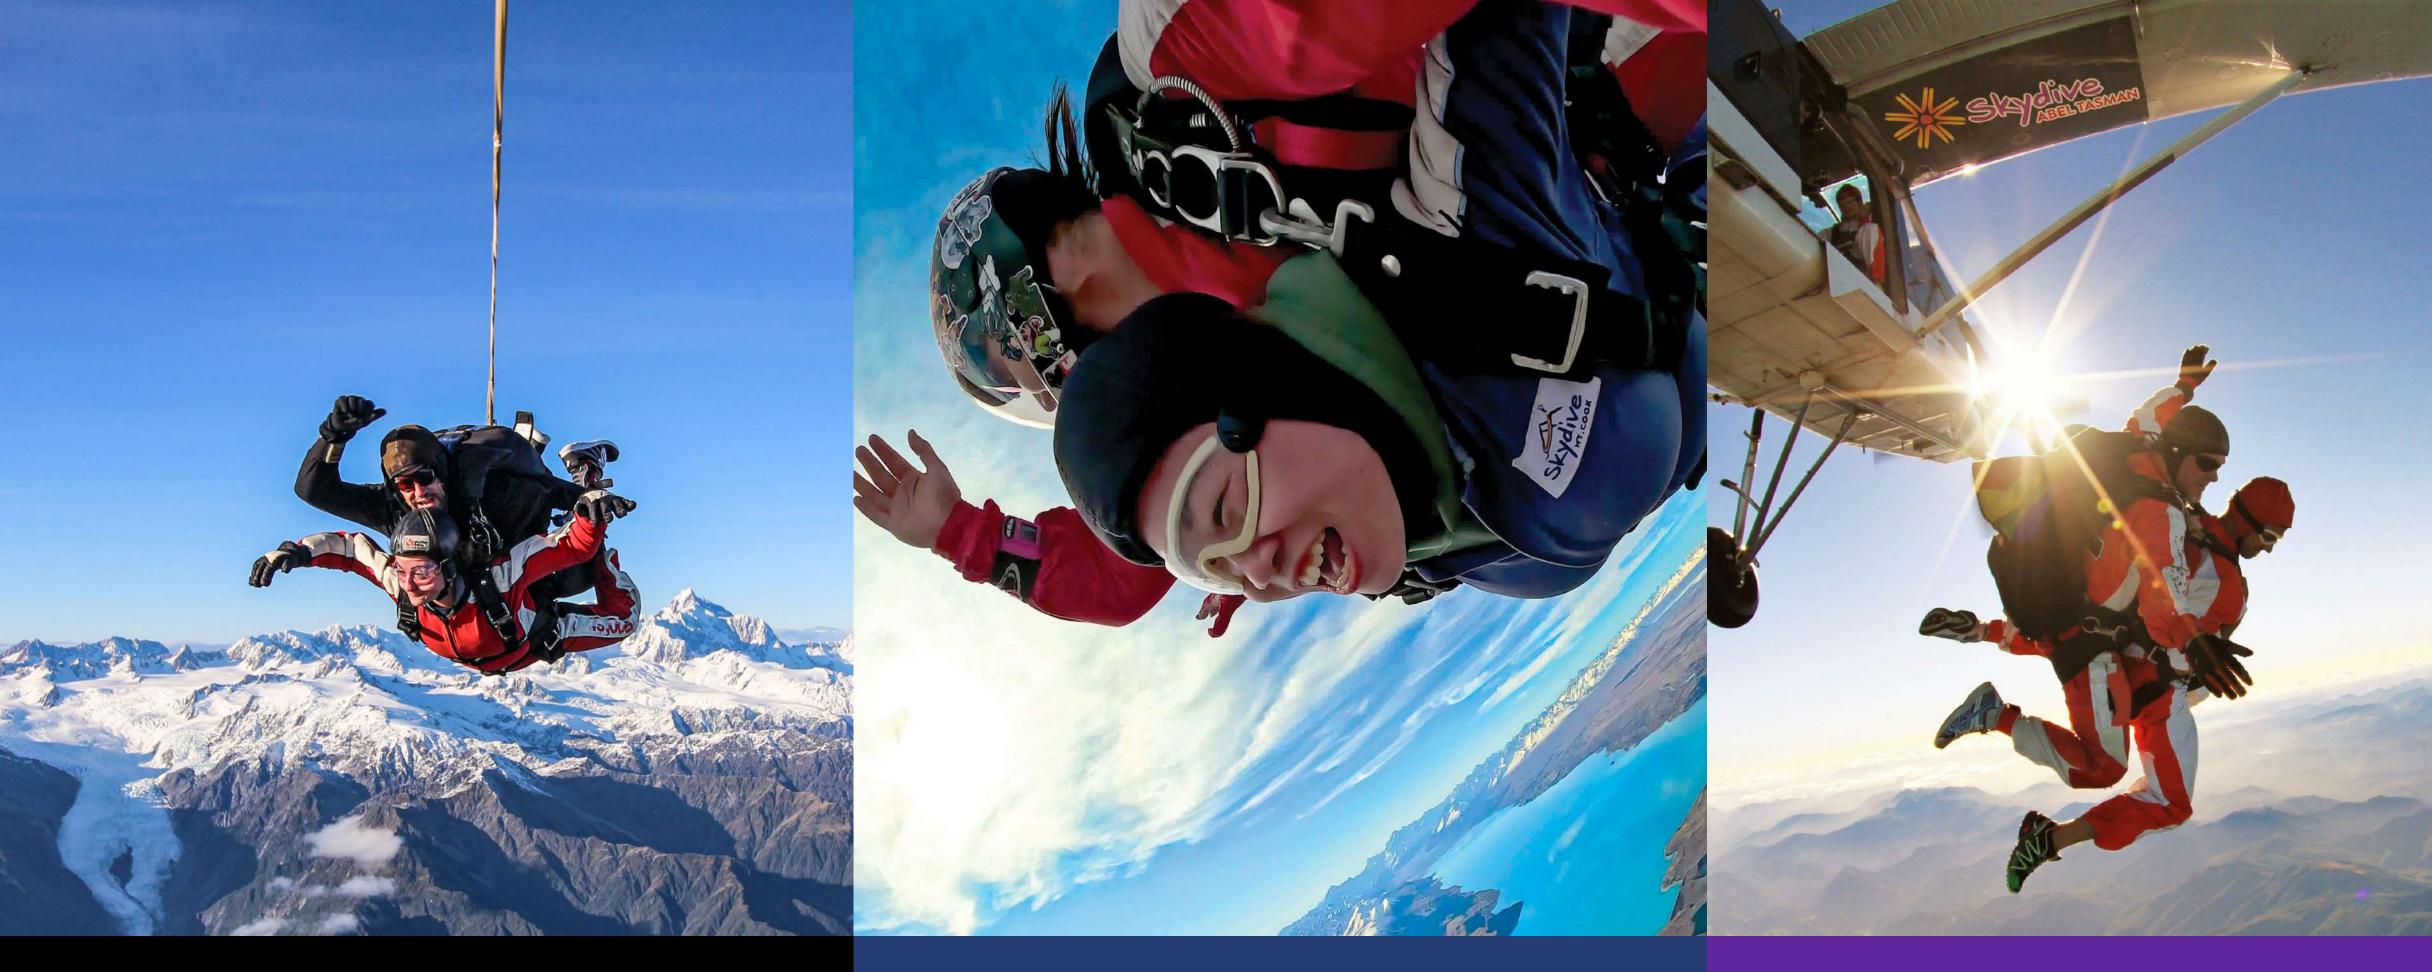

## Skydive FRANZ JOSEF & FOX GLACIER

#### **UNIQUE SELLING POINT**

New Zealand's most scenic skydive over mountains, glaciers, coastlines and lush green wilderness – it's next-level!

#### **UNIQUE SELLING POINT**

Trade the sand for snow with NZ's snowcapped spectacular skydive in the heart of year-round winter wonderland - Aoraki/ Mount Cook National Park.

#### **UNIQUE SELLING POINT**

The only drop zone in New Zealand with views of both the North and South Island. Get up here. It's epic!