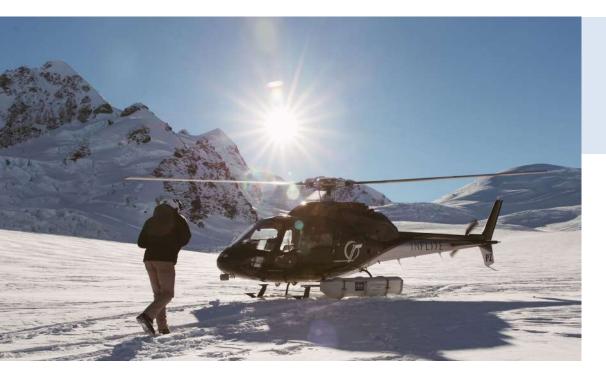

#### **UNIQUE SELLING POINT**

Pioneers of the Ski Plane, the only place in the world where you can fly in both a Ski Plane and Helicopter in one ultimate alpine experience, soaring between the peaks of Aoraki/Mount Cook to land on the ancient Tasman Glacier.