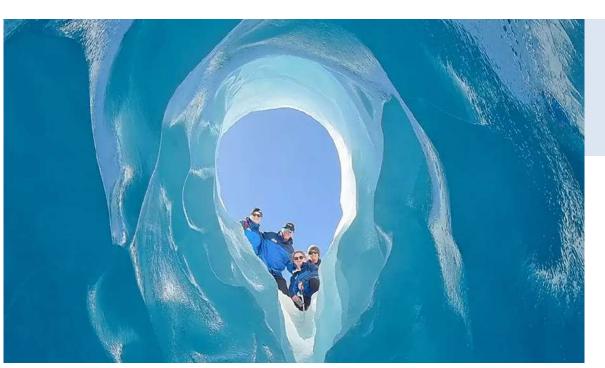

#### **THE ADVENTURER: TASMAN GLACIER HELI HIKE**

**Experience Duration:** 3 hours Helicopter Flight | Aoraki/Mount Cook Tasman Glacier | Ice Caves Glacier Exploring Equipment