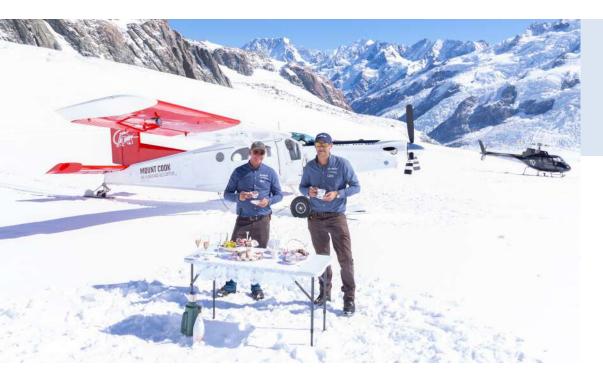

#### **EXCLUSIVE PICNIC AMONGST THE PEAKS**

**Experience Duration:** 90 mins Helicopter OR Ski Plane | Aoraki/Mount Cook Private Picnic & Tasman Glacier Landing Hoschstetter Icefall | Tasman Terminal Lake

#### **Experience Duration:** 90 mins

Private Picnic & Tasman Glacier Landing Aoraki/Mount Cook & Tasman Franz Josef & Fox Glaciers Native Rainforest