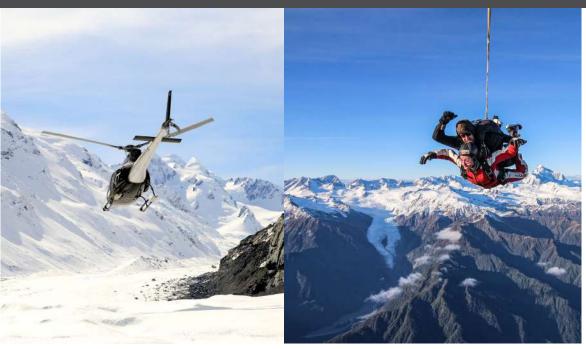

#### **UNIQUE SELLING POINT**

The only operator from the West Coast to offer exclusive Helicopter flights that land on New Zealand's longest glacier, the Tasman Glacier. Flying from Franz Josef, expect views of native wilderness, sweeping coastlines, Franz and Fox Glacier, and Aoraki/Mount Cook National Park.

#### FRANZ & TASMAN EXPERIENCE & SKYDIVE COMBO

#### **Experience Duration:** 45min flight & 13,000ft Skydive

Aoraki/Mount Cook | Franz & Fox Glaciers Tasman Glacier Landing | Native Rainforest 13,000 ft Skydive at Skydive Franz Josef & **Fox Glacier** 