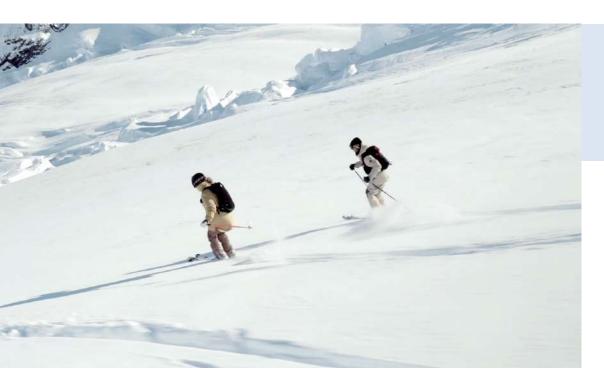

#### **SKI & BOARD** THE TASMAN

**Experience Duration:** 6 hours Ski Plane or Helicopter | Two Ski Runs Aoraki/Mount Cook National Park Flight transfers | Guides | Safety Equipment