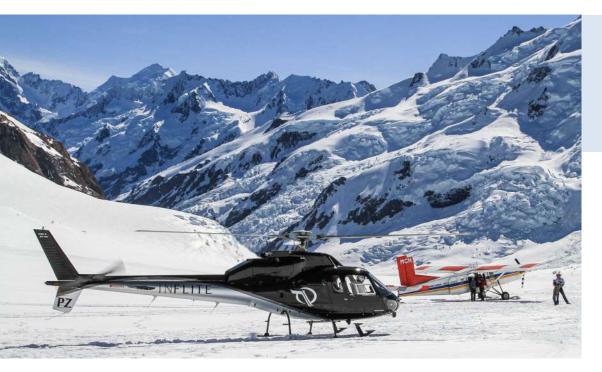

#### **UNIQUE SELLING POINT**

Pioneers of the Ski Plane, the only place in the world where you can fly in both a Ski Plane and Helicopter in one ultimate alpine experience, soaring between the peaks of Aoraki/Mount Cook to land on the ancient Tasman Glacier.

#### **GLACIER HIGHLIGHTS**

**Experience Duration:** 45 mins Your choice of Helicopter OR Ski Plane Aoraki/Mount Cook | Tasman Glacier Landing Mount Cook National Park | Tasman Valley