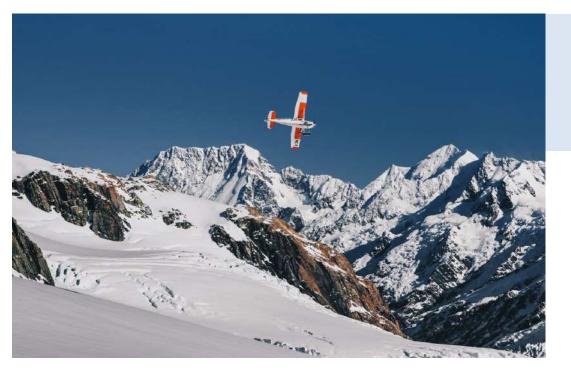

#### **UNIQUE SELLING POINT**

Pioneers of the Ski Plane, the only place in the world where you can fly in both a Ski Plane and Helicopter in one ultimate alpine experience, soaring between the peaks of Aoraki/Mount Cook to land on the ancient Tasman Glacier.

#### **GLACIER HIGHLIGHTS**

**Experience Duration:** 45 mins Your choice of Helicopter OR Ski Plane Aoraki/Mount Cook | Tasman Glacier Landing Mount Cook National Park | Tasman Valley