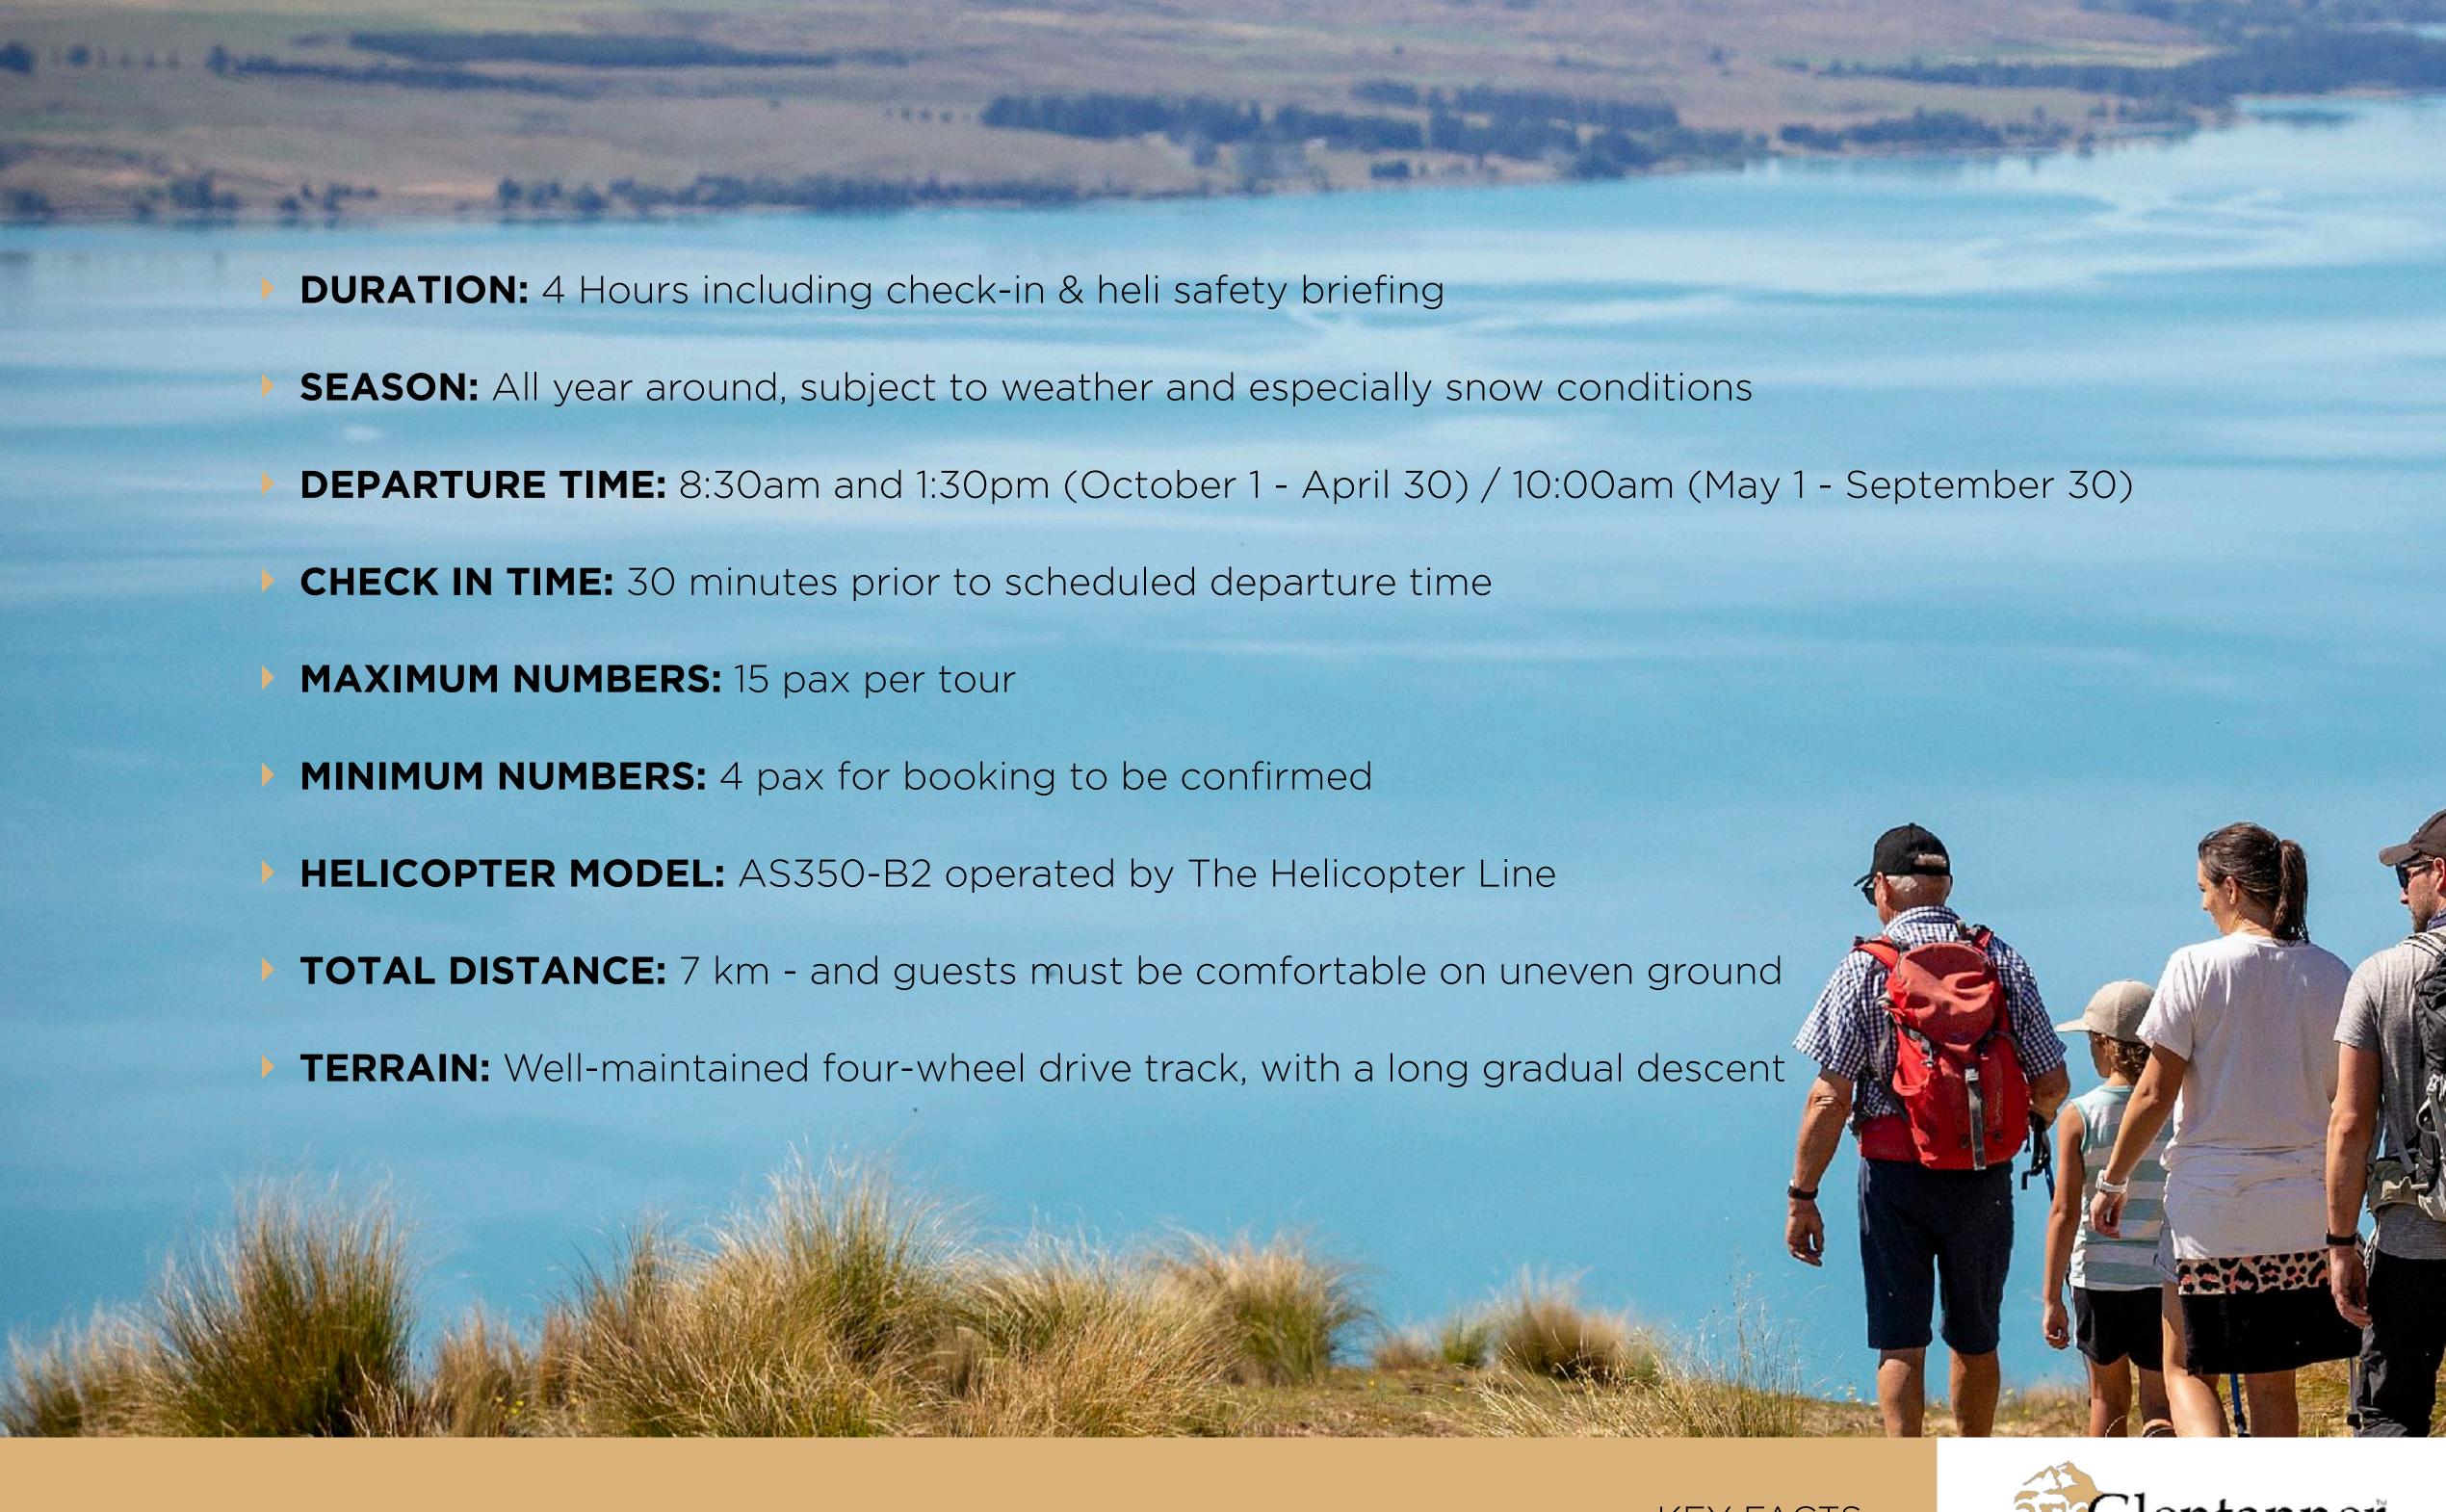

- **PART 1:** An **8 minute** scenic helicopter **flight** departing from Glentanner base.
- PART 2: Helicopter lands on the top of the mountain ridge this is the start of the hike. Time to admire Aoraki Mt Cook and take amazing photos!
- PART 3: Hikers will walk over two hours along an undulating farm 4x4 track, stopping at viewpoints where their guide will explain the history and current operations of Glentanner Station, point out key landmarks such as Aoraki Mount Cook, Tasman Glacier and Lake Pukaki, and talk about the local flora and fauna. After a couple of kilometres of flat track high up we start our descent and arrive at historic huts.
- PART 4: Historic Field Station Take time to view the exhibition and learn about the relationship between the farmer + the scientist the perfect place for a morning or afternoon tea break, kindly provided by your hosts.
- **PART 5:** From the hut visit the Pou and then enjoy a beautiful **45 minute walk** past different types of native plants and wildlife downhill and back to the Glentanner Park reception building.