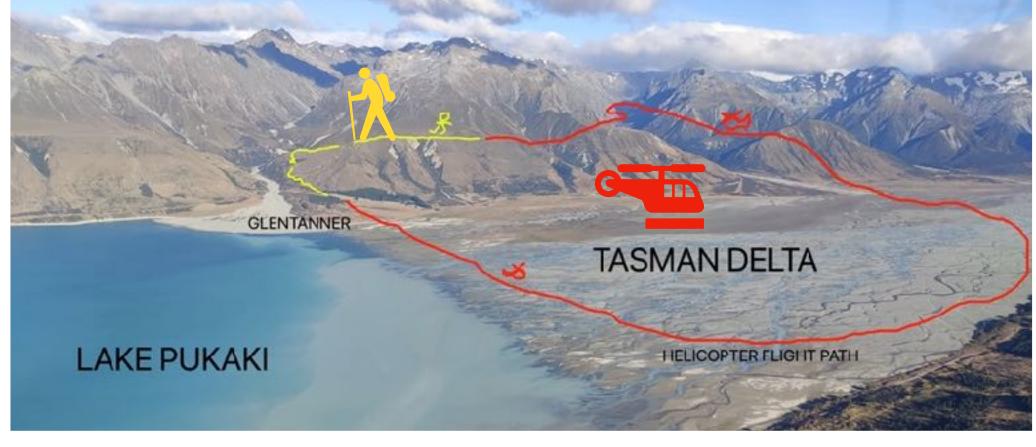

- **PART 1:** An **8 minute** scenic helicopter **flight** departing from Glentanner base.
- PART 2: Helicopter lands on the top of the mountain ridge this is the start of the hike. Time to admire Aoraki Mt Cook and take amazing photos!
- PART 3: Hikers will walk over two hours along an undulating farm 4x4 track, stopping at viewpoints where their guide will explain the history and current operations of Glentanner Station, point out key landmarks such as Aoraki Mount Cook, Tasman Glacier and Lake Pukaki, and talk about the local flora and fauna. After a couple of kilometres of flat track high up we start our descent and arrive at historic huts.
- PART 4: Historic Field Station Take time to view the exhibition and learn about the relationship between the farmer + the scientist the perfect place for a morning or afternoon tea break, kindly provided by your hosts.
- **PART 5:** From the hut visit the Pou and then enjoy a beautiful **45 minute walk** past different types of native plants and wildlife downhill and back to the Glentanner Park reception building.