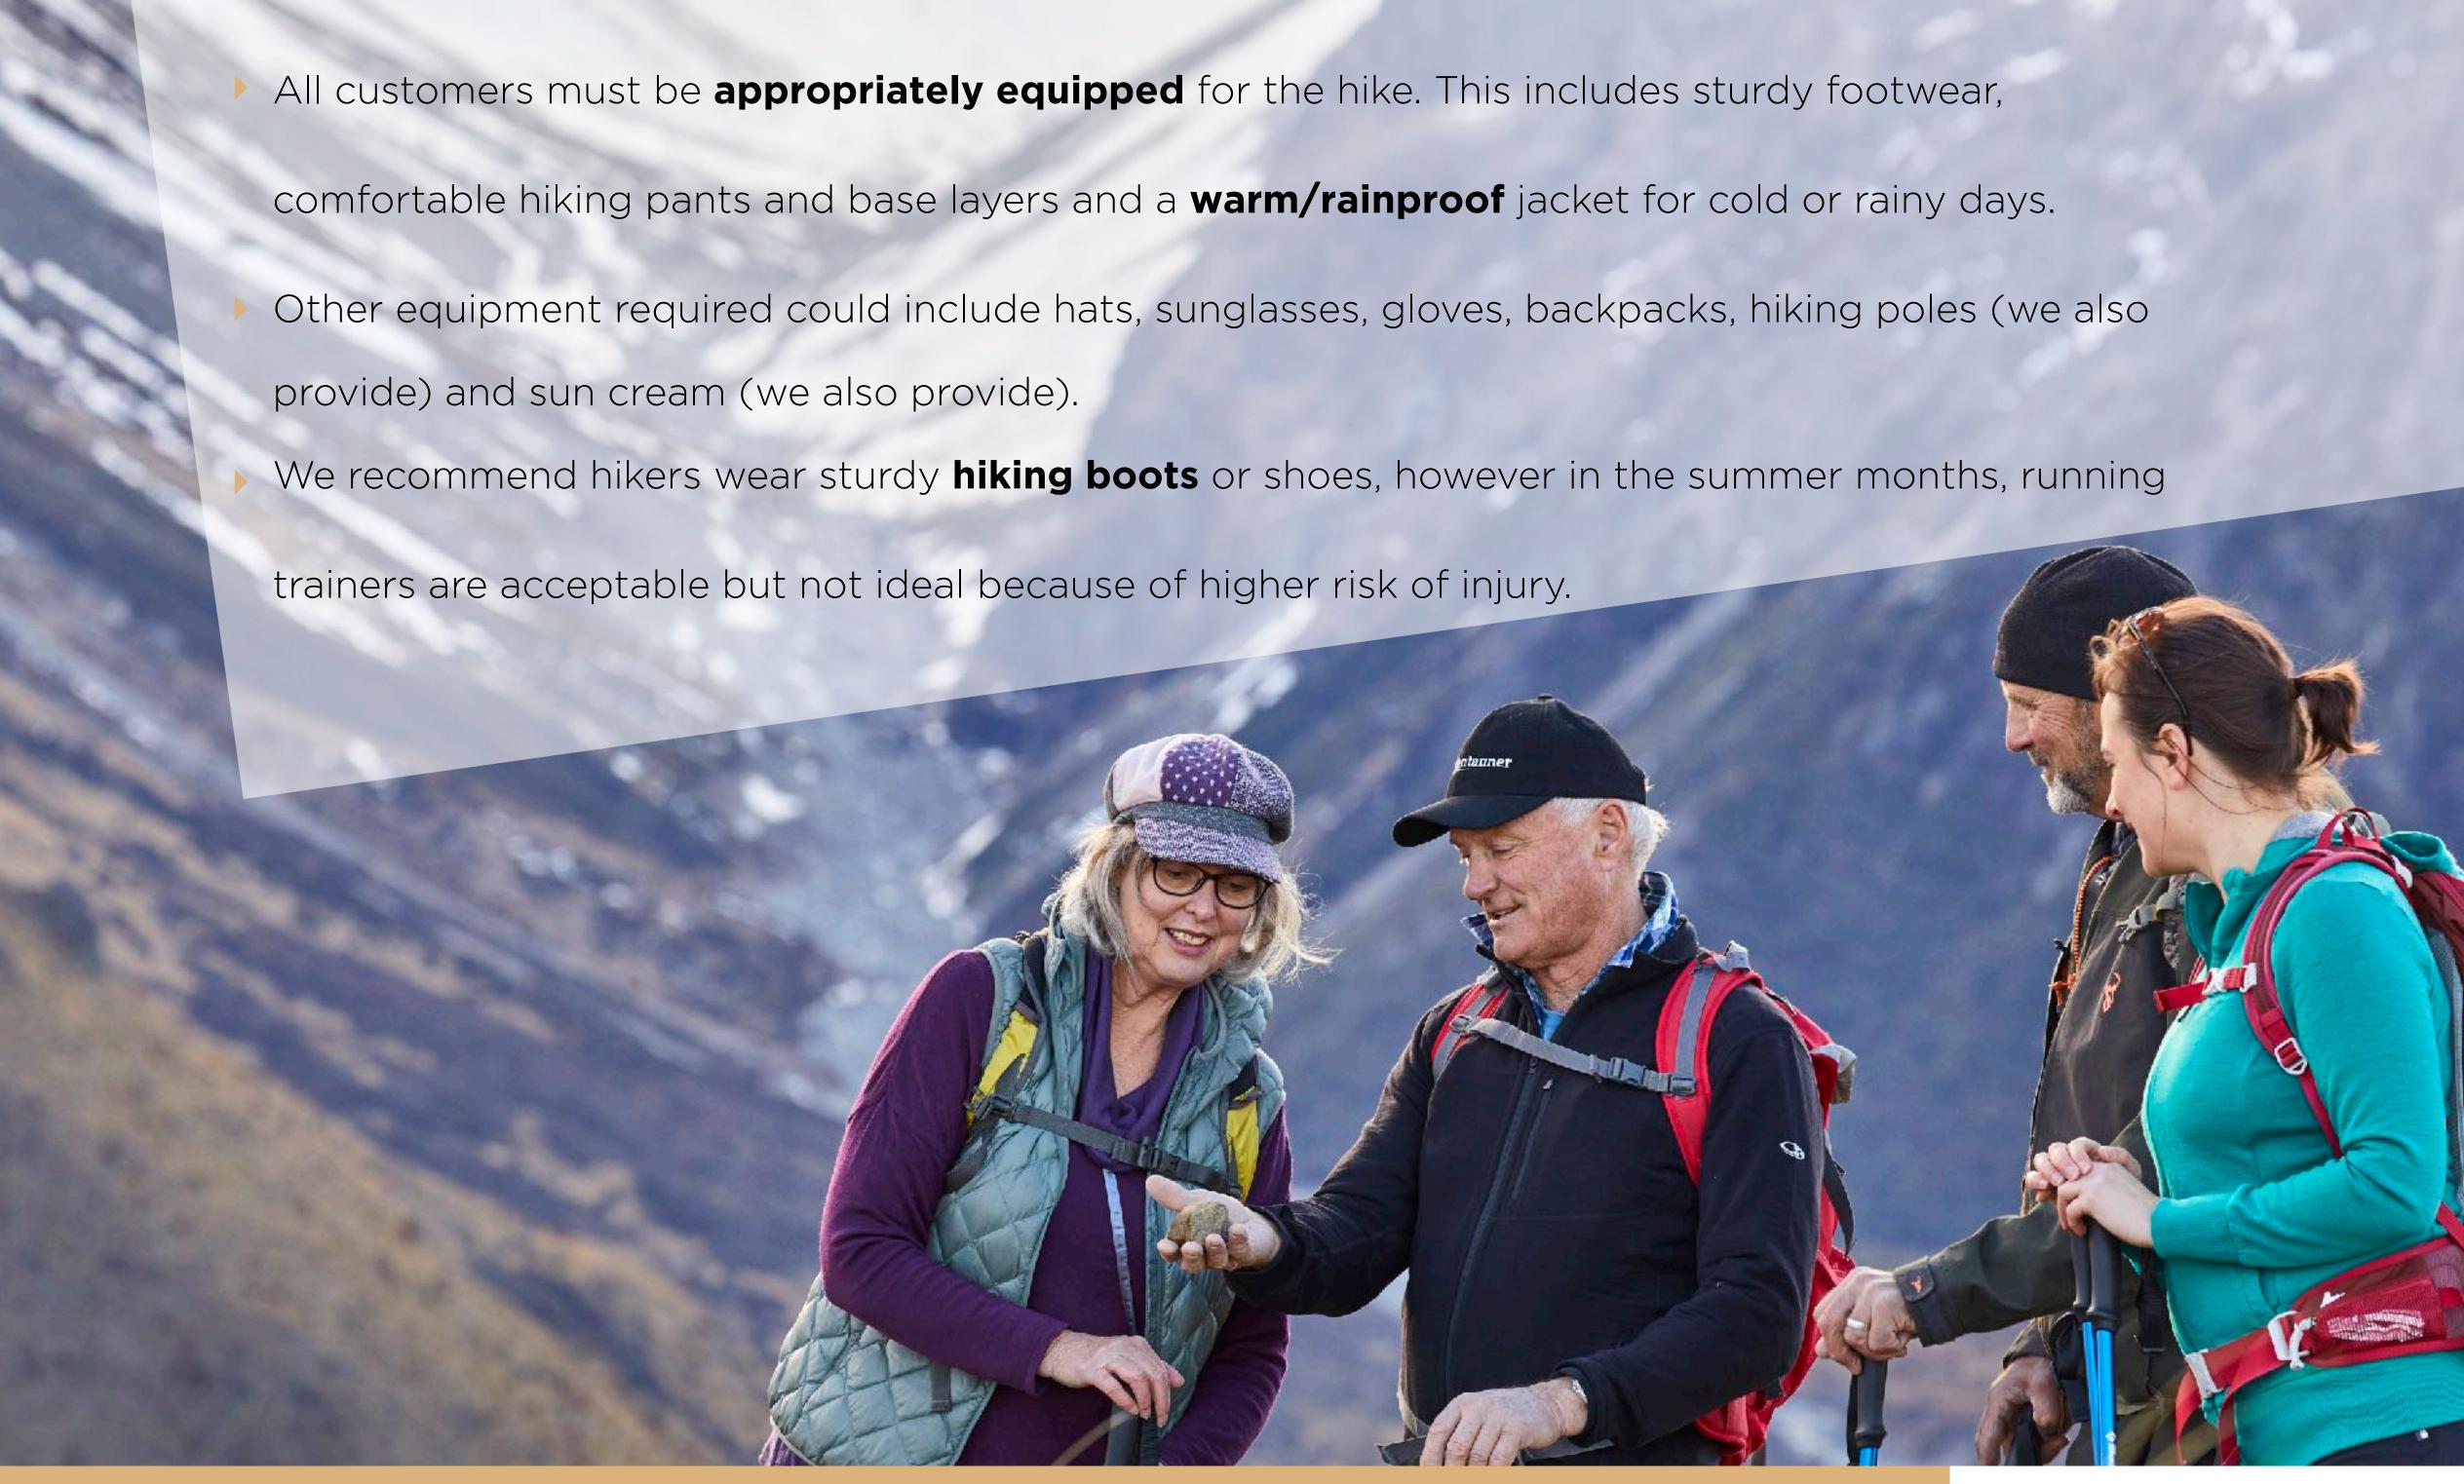

- **PART 1:** An **8 minute** scenic helicopter **flight** departing from Glentanner base.
- PART 2: Helicopter lands on the top of the mountain ridge this is the start of the hike. Time to admire Aoraki Mt Cook and take amazing photos!
- PART 3: Hikers will walk over two hours along an undulating farm 4x4 track, stopping at viewpoints where their guide will explain the history and current operations of Glentanner Station, point out key landmarks such as Aoraki Mount Cook, Tasman Glacier and Lake Pukaki, and talk about the local flora and fauna. After a couple of kilometres of flat track high up we start our descent and arrive at historic huts.
- PART 4: Historic Field Station Take time to view the exhibition and learn about the relationship between the farmer + the scientist the perfect place for a morning or afternoon tea break, kindly provided by your hosts.
- **PART 5:** From the hut visit the Pou and then enjoy a beautiful **45 minute walk** past different types of native plants and wildlife downhill and back to the Glentanner Park reception building.