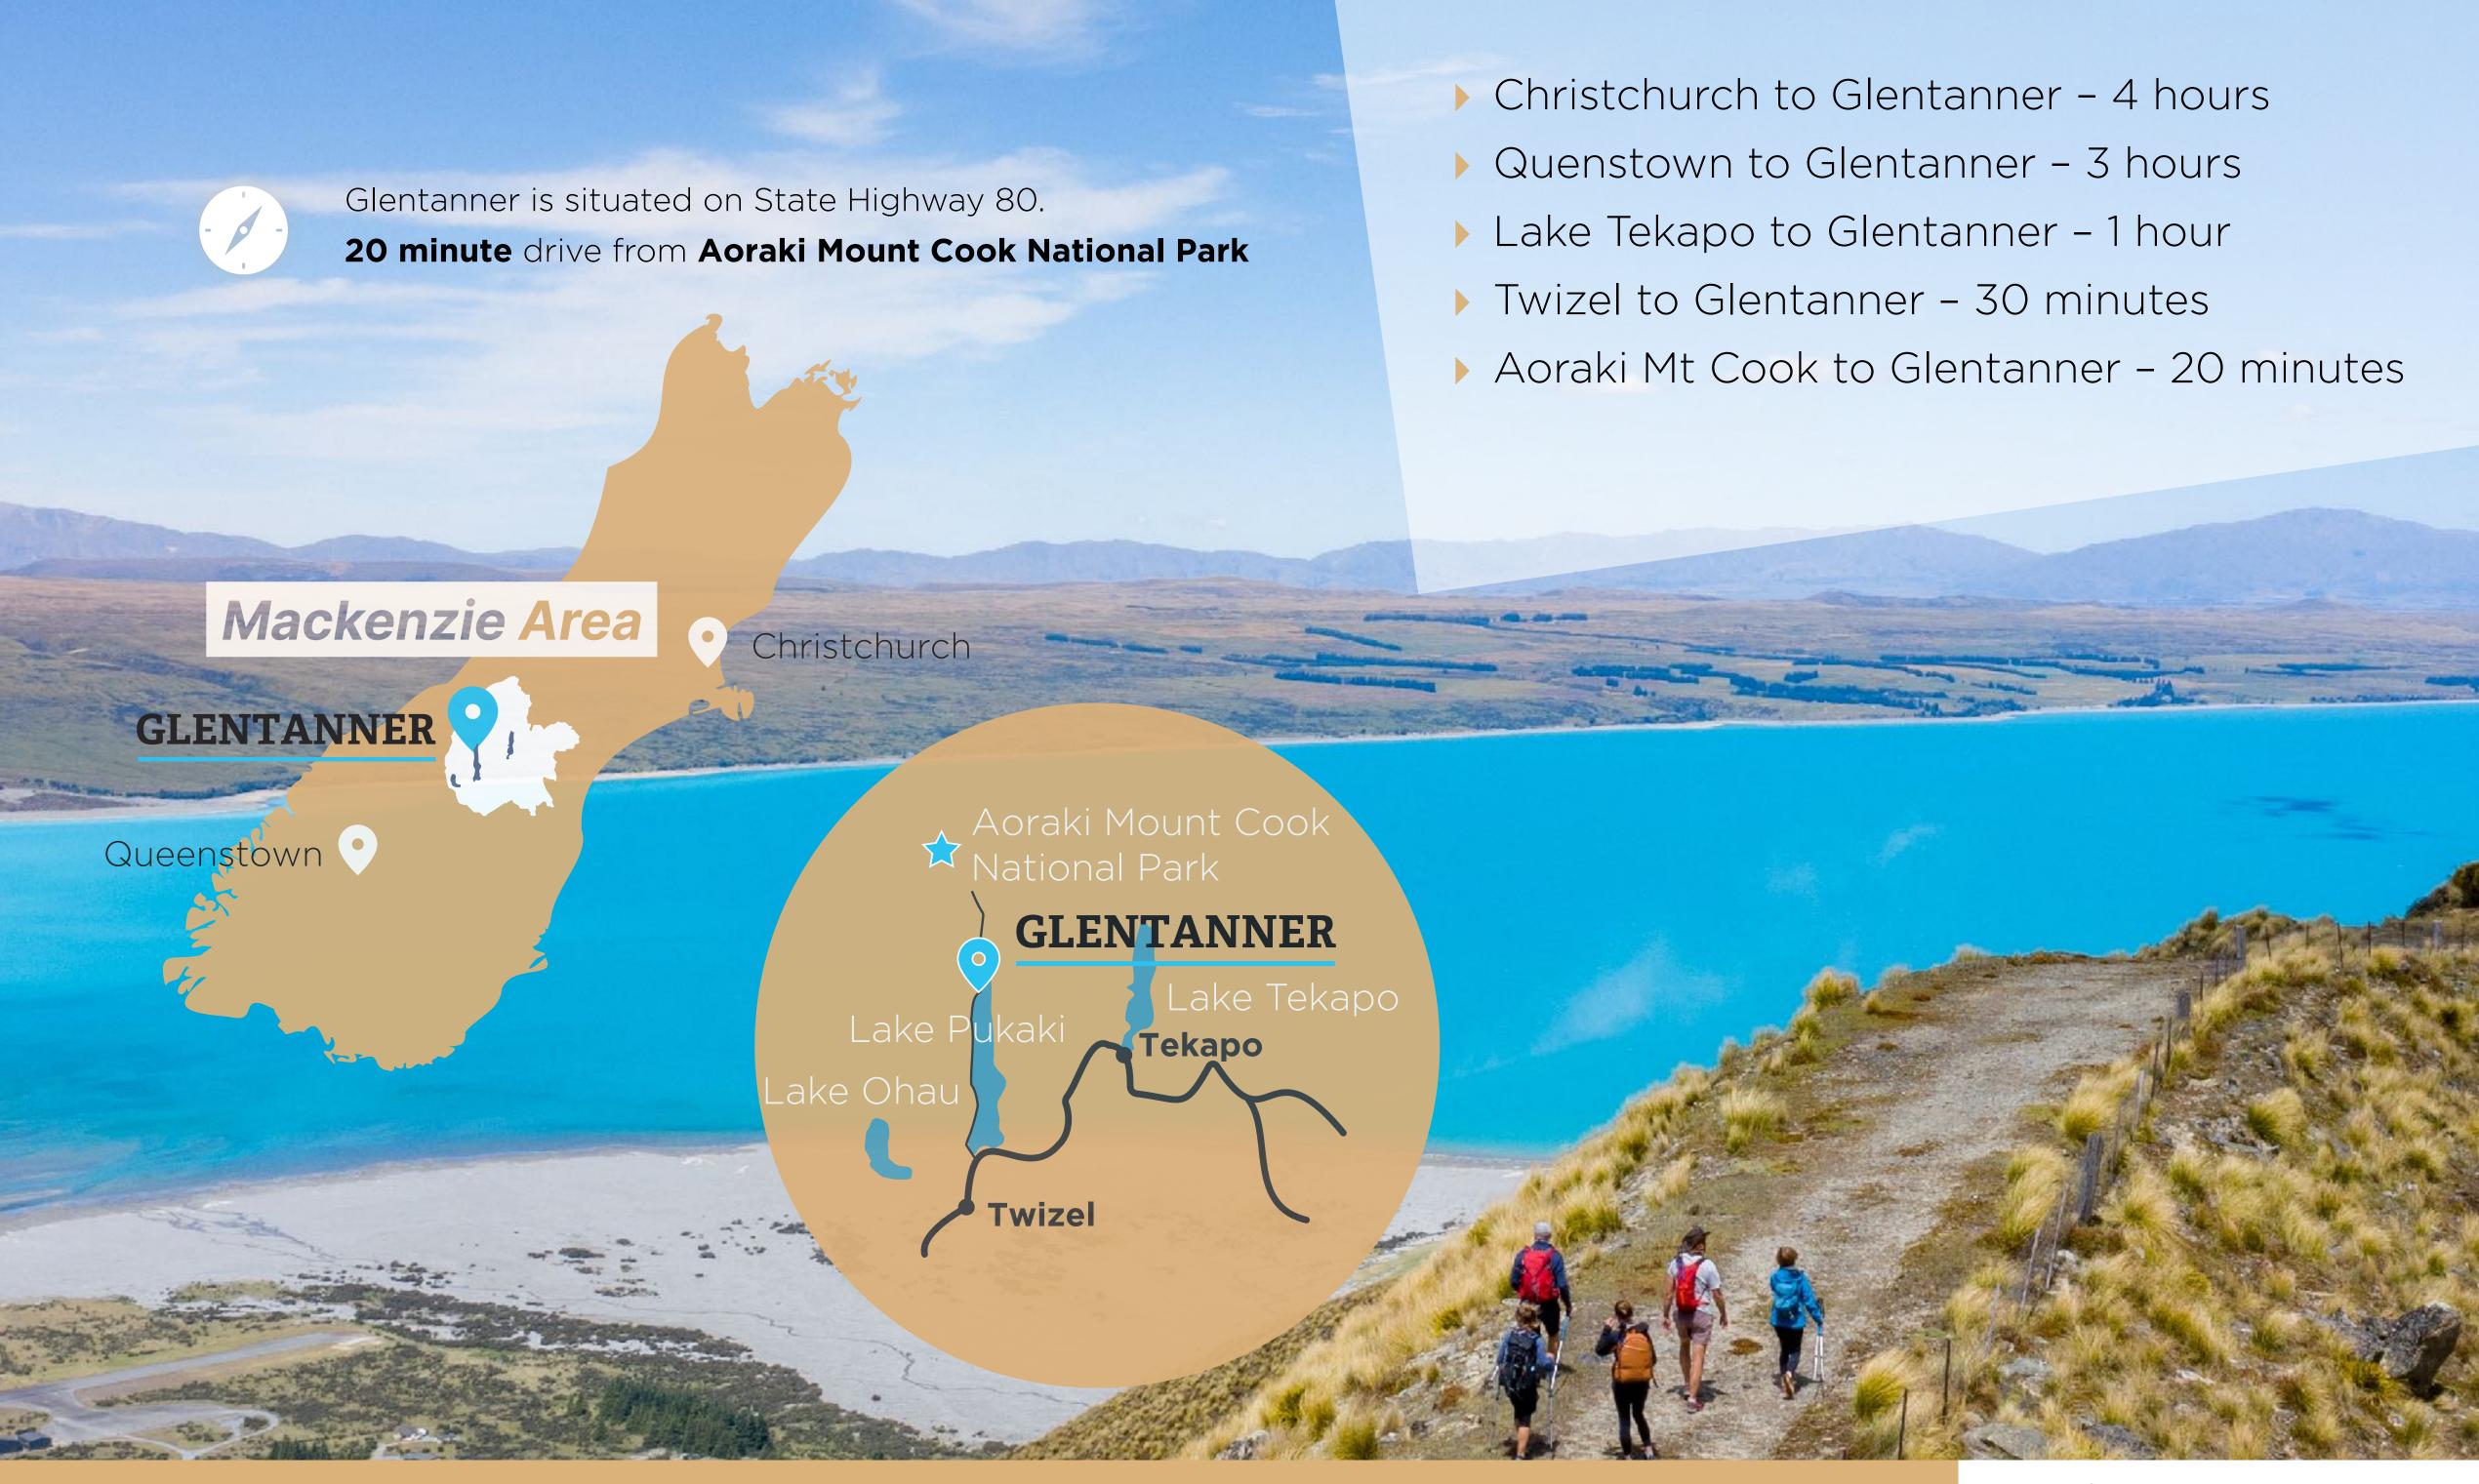

- **PART 1:** An **8 minute** scenic helicopter **flight** departing from Glentanner base.
- PART 2: Helicopter lands on the top of the mountain ridge this is the start of the hike. Time to admire Aoraki Mt Cook and take amazing photos!
- PART 3: Hikers will walk over two hours along an undulating farm 4x4 track, stopping at viewpoints where their guide will explain the history and current operations of Glentanner Station, point out key landmarks such as Aoraki Mount Cook, Tasman Glacier and Lake Pukaki, and talk about the local flora and fauna. After a couple of kilometres of flat track high up we start our descent and arrive at historic huts.
- PART 4: Historic Field Station Take time to view the exhibition and learn about the relationship between the farmer + the scien