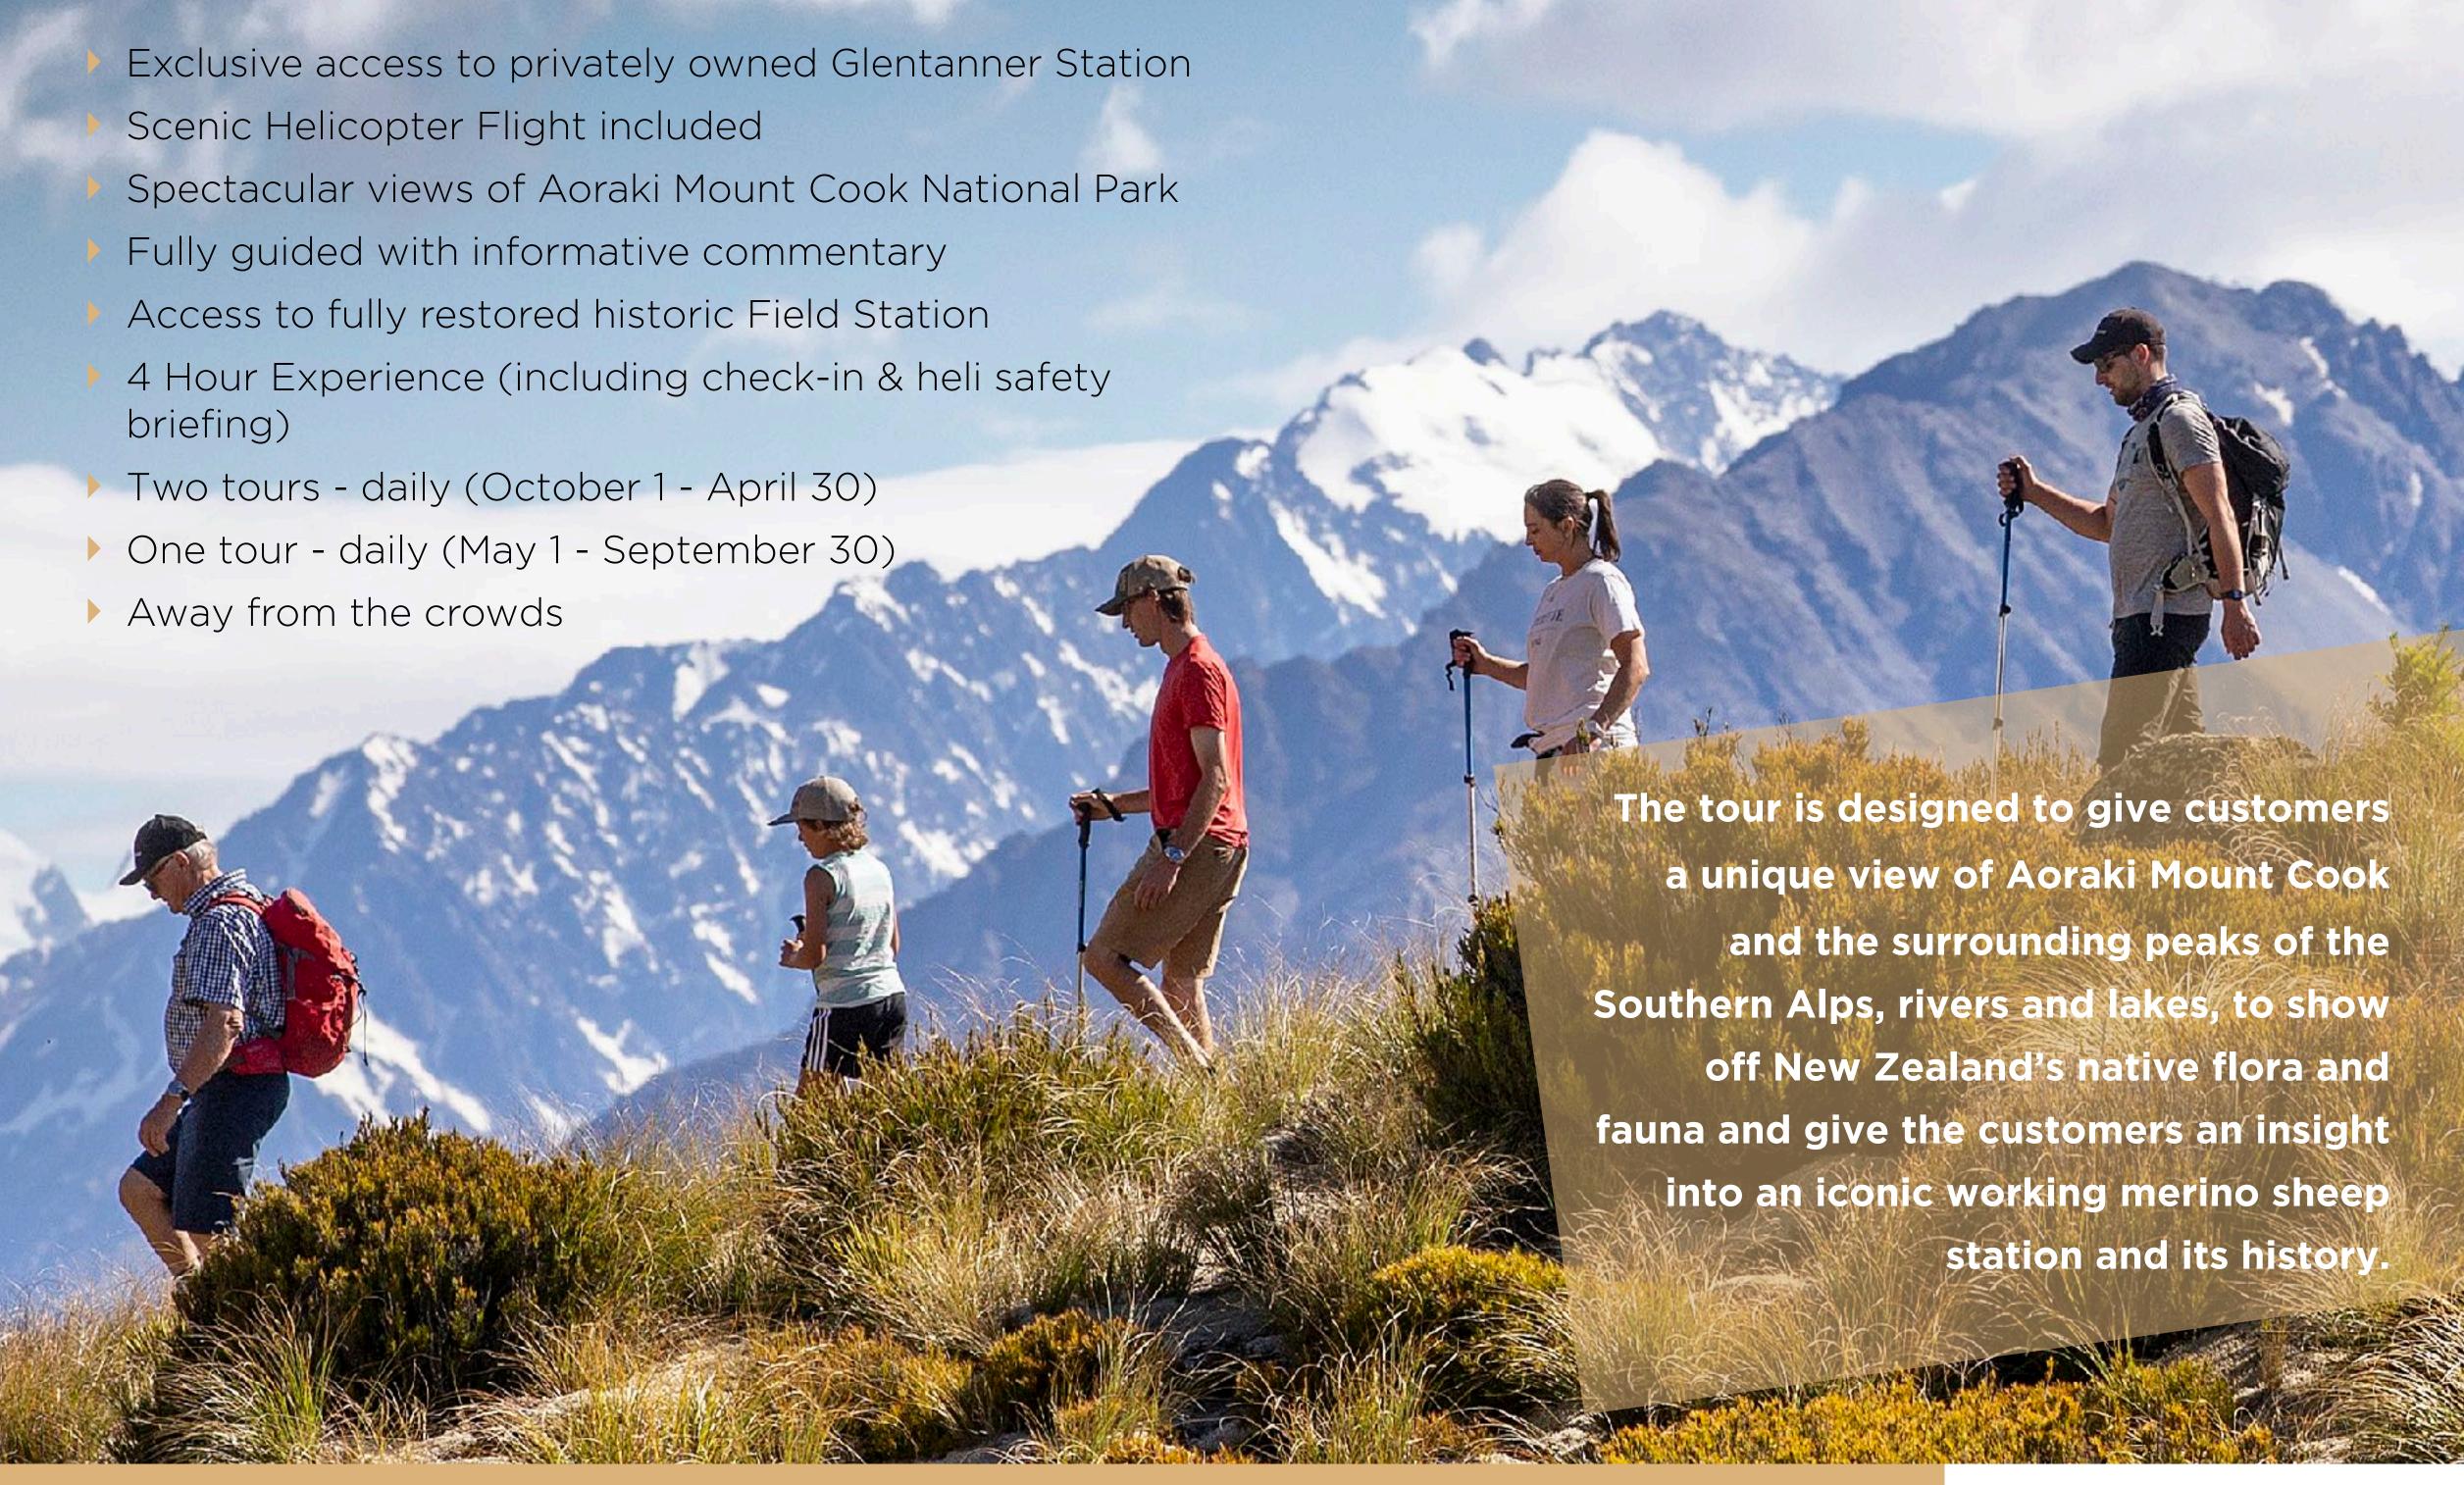

- **PART 1:** An **8 minute** scenic helicopter **flight** departing from Glentanner base.
- PART 2: Helicopter lands on the top of the mountain ridge this is the start of the hike. Time to admire Aoraki Mt Cook and take amazing photos!
- PART 3: Hikers will walk over two hours along an undulating farm 4x4 track, stopping at viewpoints where their guide will explain the history and current operations of Glentanner Station, point out key landmarks such as Aoraki Mount Cook, Tasman Glacier and Lake Pukaki, and talk about the local flora and fauna. After a couple of kilometres of flat track high up we start our descent and arrive at historic huts.
- PART 4: Historic Field Station Take time to view the exhibition and learn about the relationship between the farmer + the scientist the perfect place for a morning or afternoon tea break, kindly provided by your hosts.
- **PART 5:** From the hut visit the Pou and then enjoy a beautiful **45 minute walk** past different types of native plants and wildlife downhill and back to the Glentanner Park reception building.