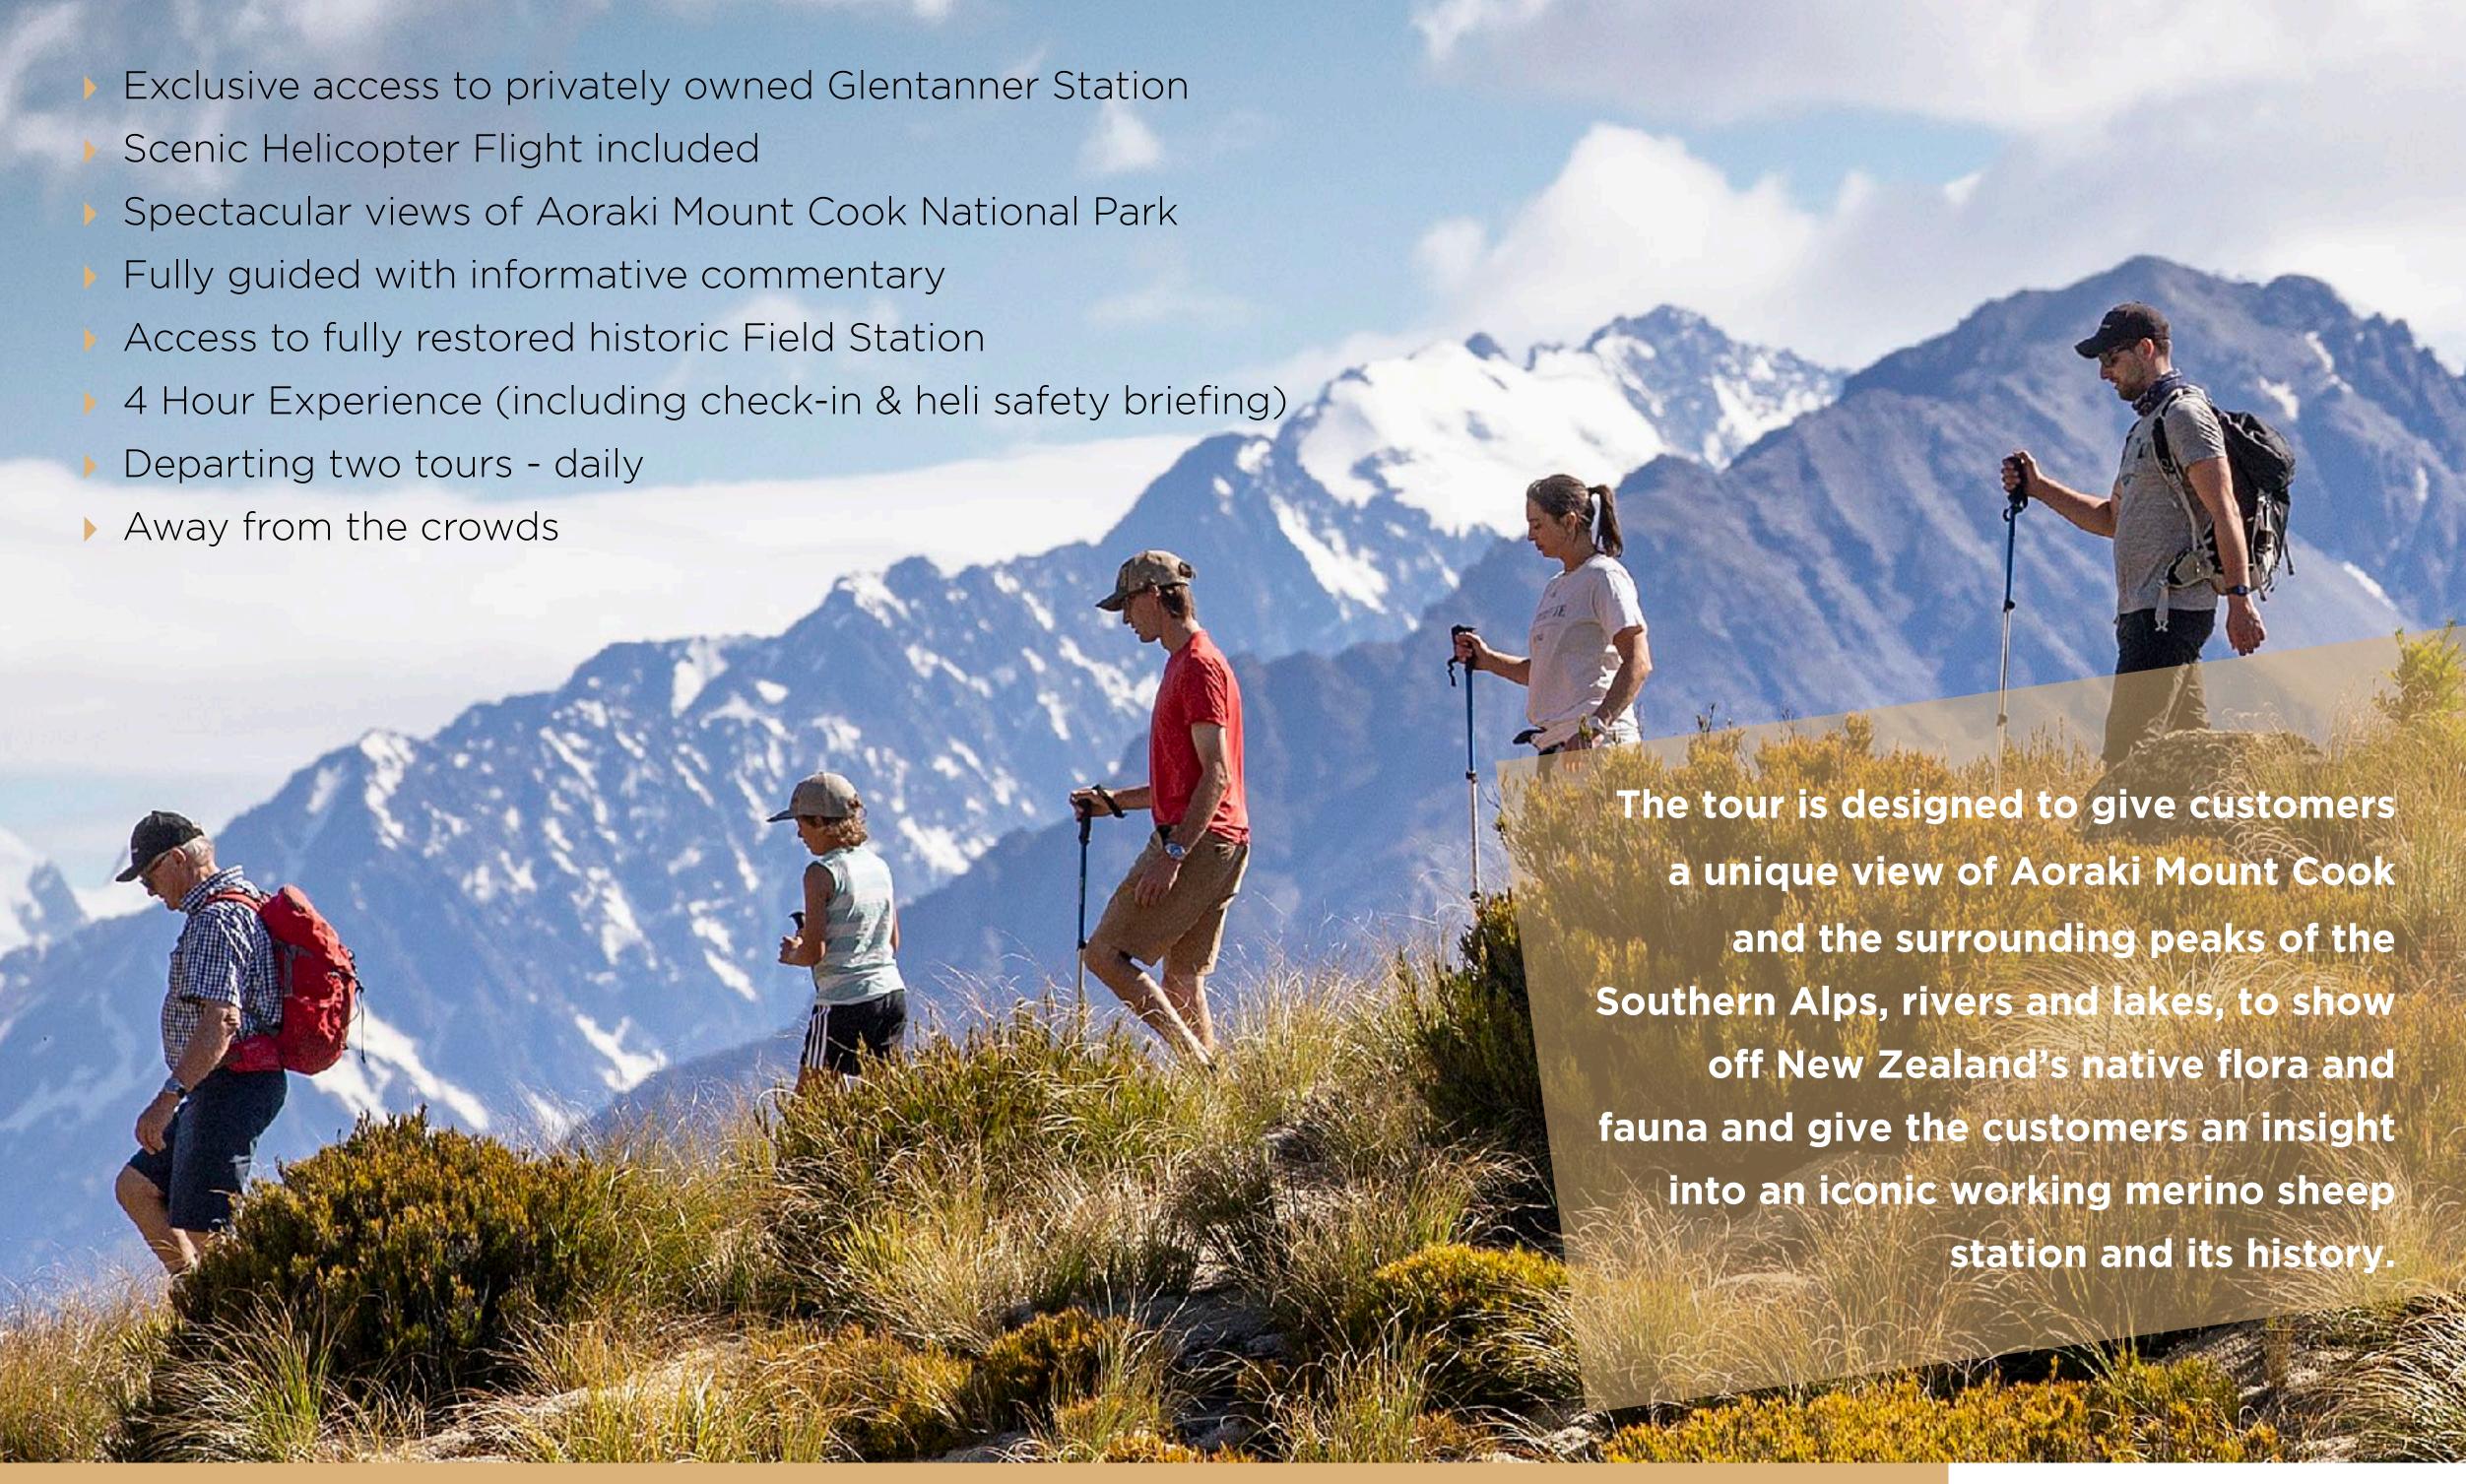

- PART 1: An 8 minute scenic helicopter flight departing from Glentanner base.
- PART 2: Helicopter lands on the top of the mountain ridge this is the start of the hike. Time to admire Aoraki Mt Cook and take amazing photos!
- PART 3: Hikers will walk over two hours along an undulating farm 4x4 track, stopping at viewpoints where their guide will explain the history and current operations of Glentanner Station, point out key landmarks such as Aoraki Mount Cook, Tasman Glacier and Lake Pukaki, and talk about the local flora and fauna. After a couple of kilometres of flat track high up we start our descent and arrive at historic huts.
- PART 4: Historic Field Station Take time to view the exhibition and learn about the relationship between the farmer + the scientist the perfect place for a morning or afternoon tea break, kindly provided by your hosts.
- PART 5: From the hut visit the Pou and then enjoy a beautiful 45 minute walk past different types of native plants and wildlife downhill and back to the Glentanner Park reception building.