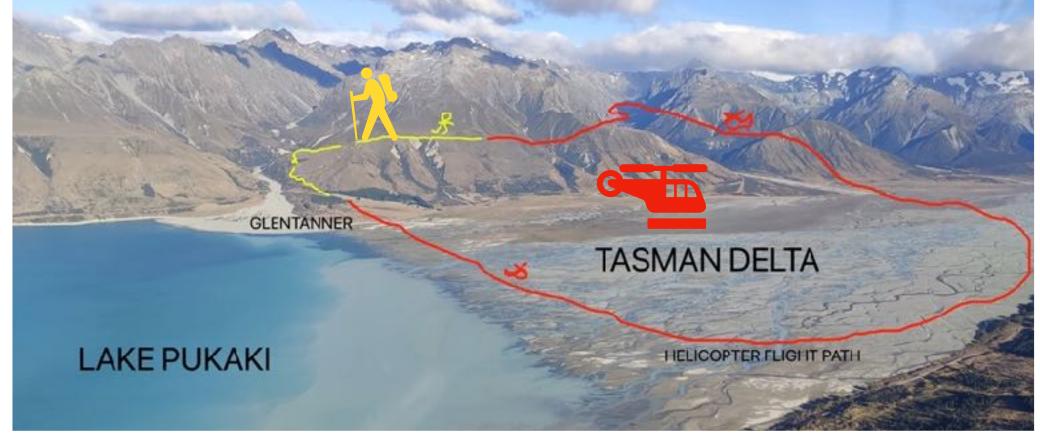

- PART 1: An 8 minute scenic helicopter flight departing from Glentanner base.
- PART 2: Helicopter lands on the top of the mountain ridge this is the start of the hike. Time to admire Aoraki Mt Cook and take amazing photos!
- PART 3: Hikers will walk over two hours along an undulating farm 4x4 track, stopping at viewpoints where their guide will explain the history and current operations of Glentanner Station, point out key landmarks such as Aoraki Mount Cook, Tasman Glacier and Lake Pukaki, and talk about the local flora and fauna. After a couple of kilometres of flat track high up we start our descent and arrive at historic huts.
- PART 4: Historic Field Station Take time to view the exhibition and learn about the relationship between the farmer + the scientist the perfect place for a morning or afternoon tea break, kindly provided by your hosts.
- PART 5: From the hut visit the Pou and then enjoy a beautiful 45 minute walk past different types of native plants and wildlife downhill and back to the Glentanner Park reception building.