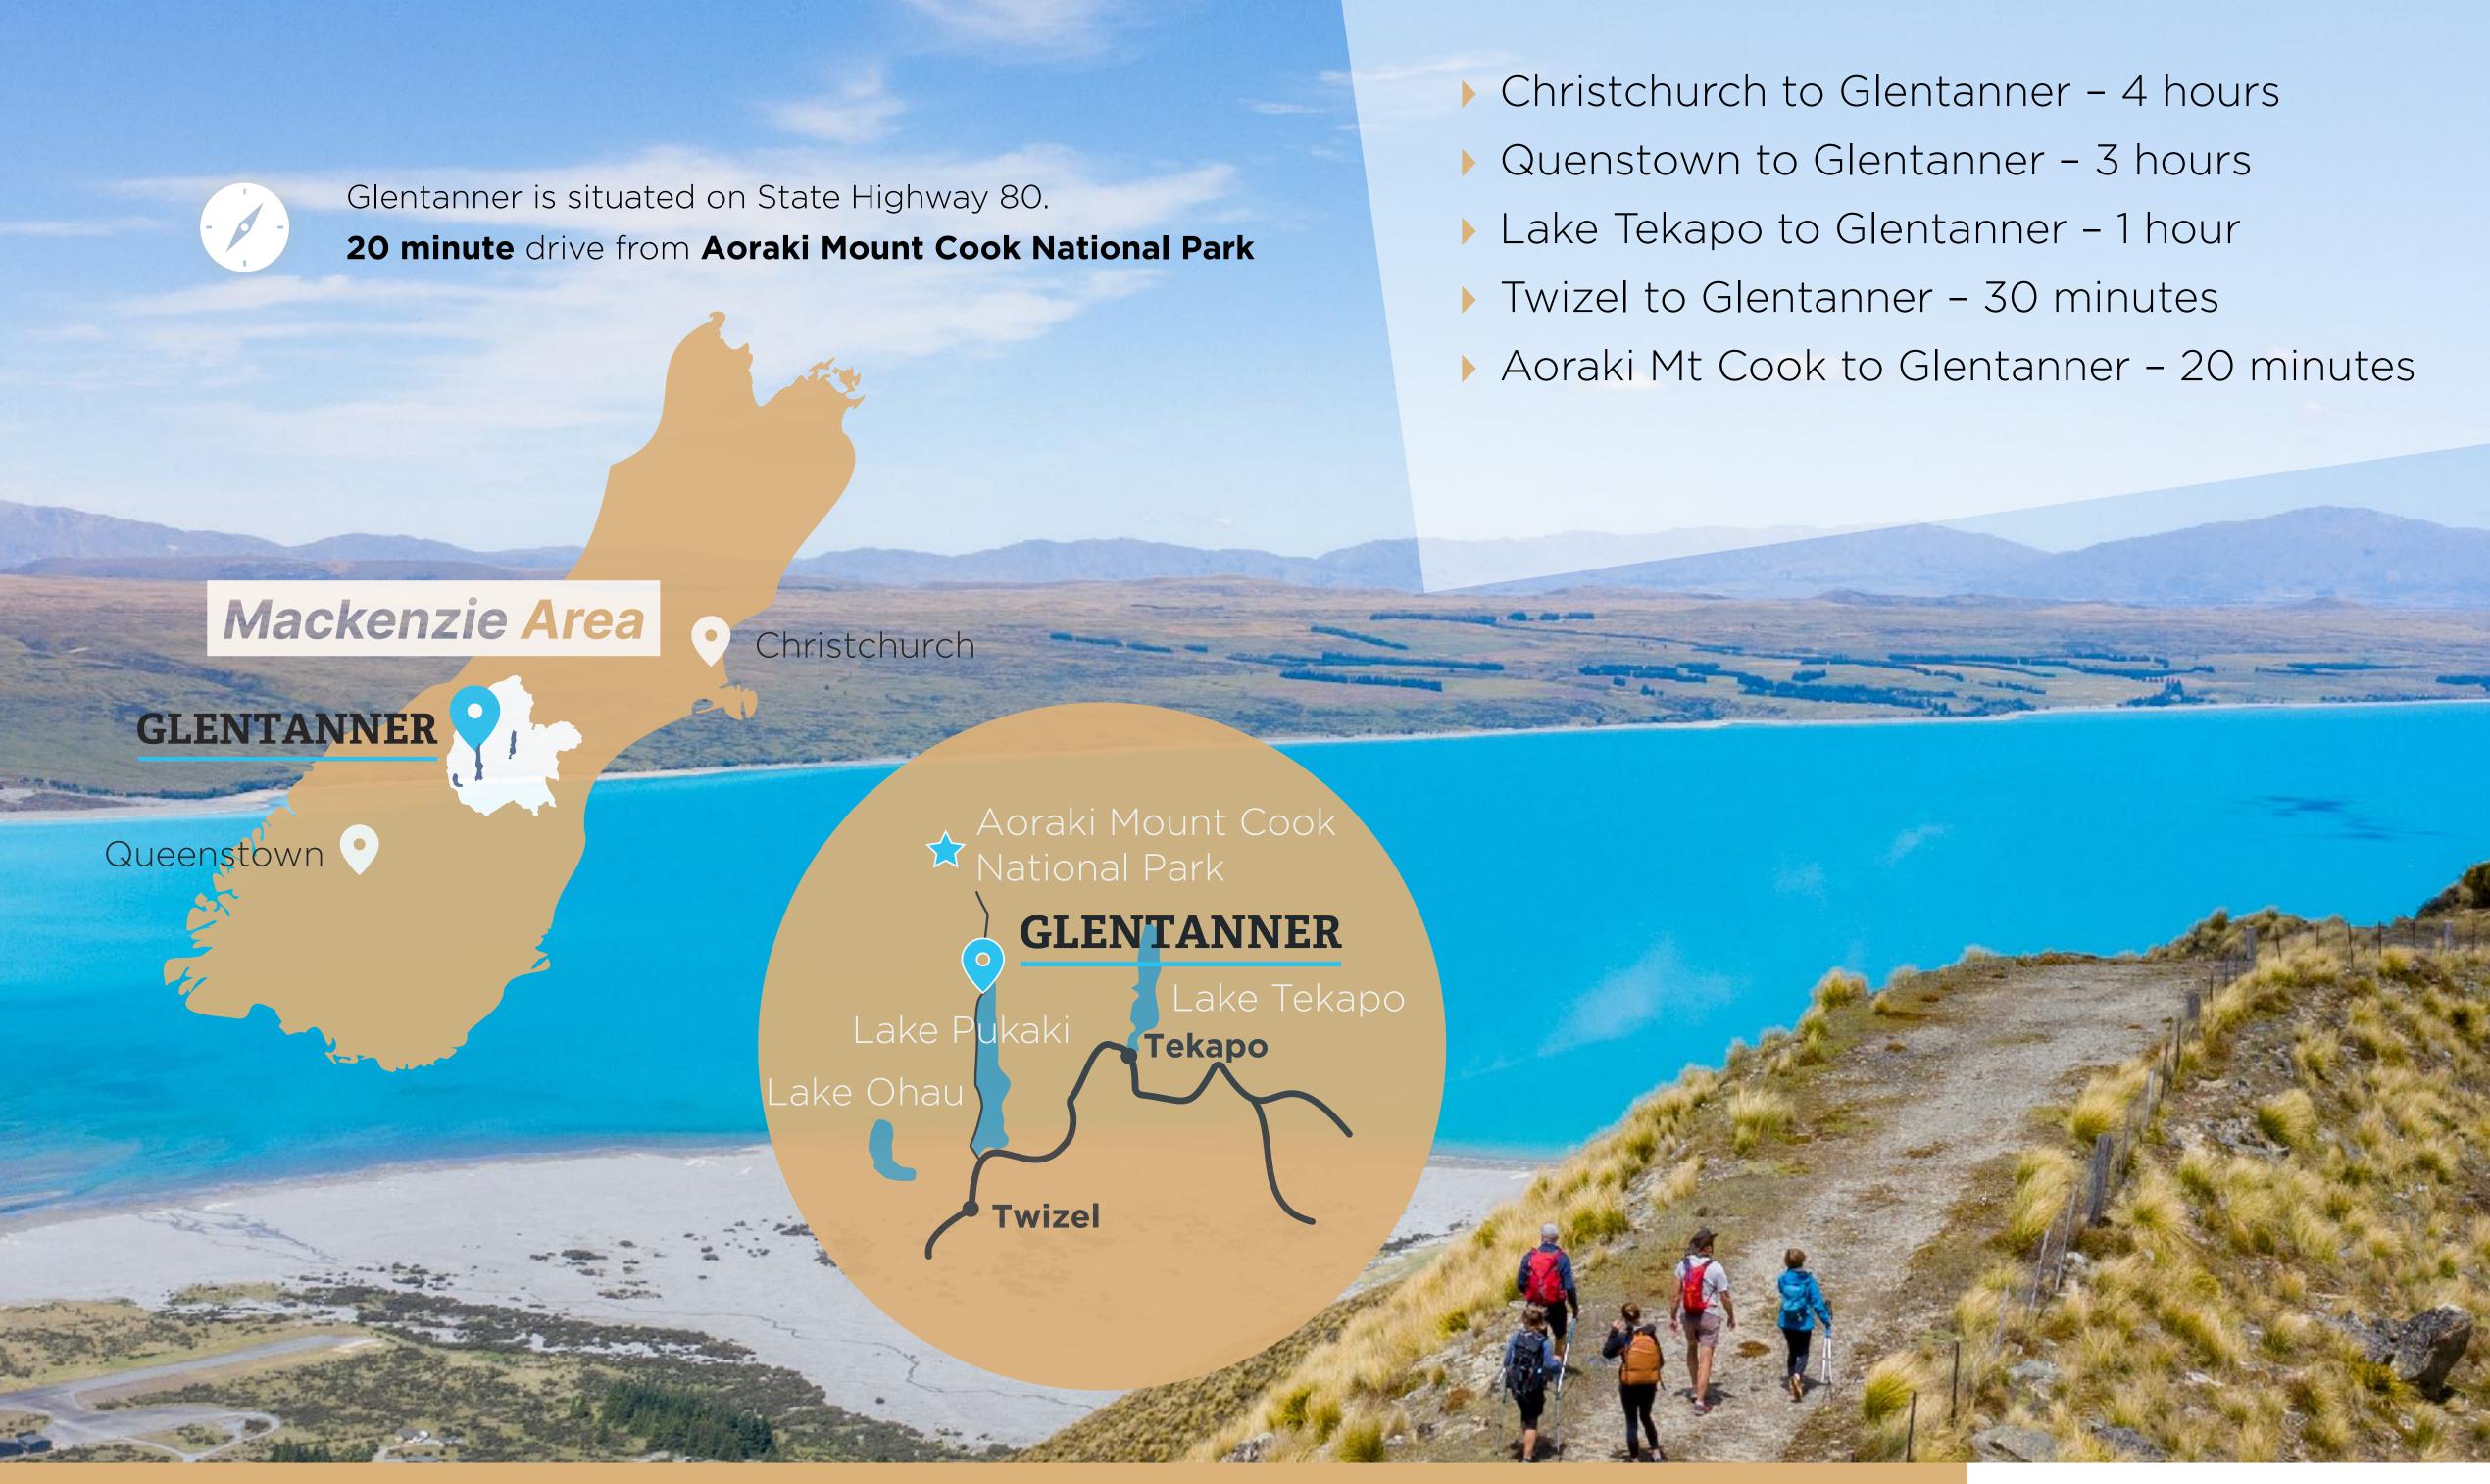

- PART 1: An 8 minute scenic helicopter flight departing from Glentanner base.
- PART 2: Helicopter lands on the top of the mountain ridge this is the start of the hike. Time to admire Aoraki Mt Cook and take amazing photos!
- PART 3: Hikers will walk over two hours along an undulating farm 4x4 track, stopping at viewpoints where their guide will explain the history and current operations of Glentanner Station, point out key landmarks such as Aoraki Mount Cook, Tasman Glacier and Lake Pukaki, and talk about the local flora and fauna. After a couple of kilometres of flat track high up we start our descent and arrive at historic huts.
- PART 4: Historic Field Station Take time to view the exhibition and learn about the relationship between the farmer + the scientist the per